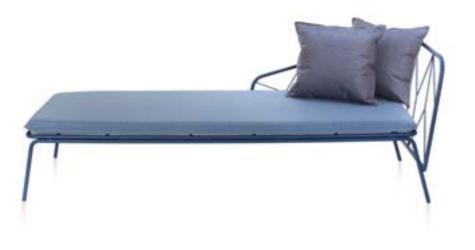

# LEISURE SOFA

The Ataman Leisure line is covered with ropes specially made for outdoor use, simultaneously giving warmth to the product and improving seat comfort.

The recognizable steel structure and rope are intertwined with such harmony, making each product exude balance and elegance.

The Leisure sofa fits ideally into smaller terraces without lacking the comfort and coziness one sofa should provide.

YES

The recognizable steel structure and rope are intertwined with such harmony, making each product exude balance and elegance.