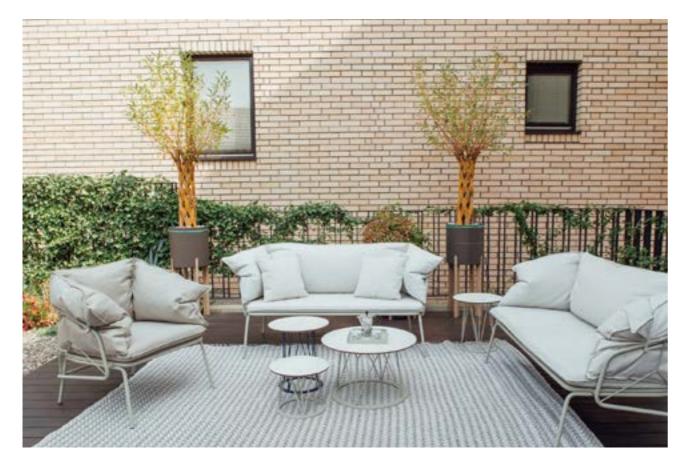

## **CLUB TABLES**

Mesh club tables are ideally combined with Mesh armchairs and sofas. The difference in dimensions and heights allows the folding of the coffee tables to obtain a dynamic rhythm in the organization of the space.

Ataman Mesh side tables are perfect match in both outdoor and indoor spaces.

Coming in four different sizes, tables offer possibility of choosing between two different types of table tops, Metal and HPL.

NO []

Private garden, Valjevo - Club tables fits perfectly with various furniture pieces.

Whether it's a metal, fabric or a rope, it's highly treated to withstand various weather conditions and provide the maximum comfort to the end user.