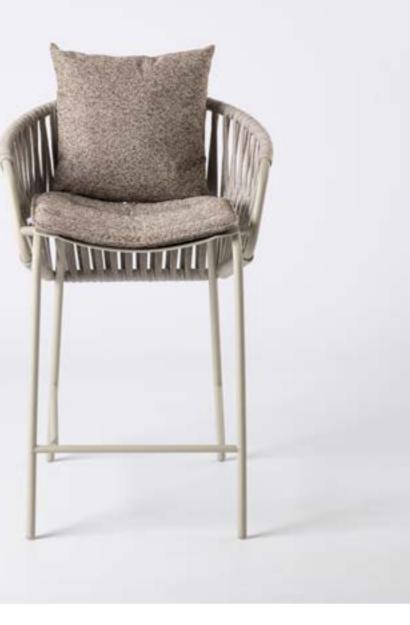

# ATAMAN BAR STOOLS

Kao vodeća linija Garda outdoor nameštaja, Ataman kolekcija se odlikuje bogatom paletom proizvoda koja okuplja stolice, fotelje, sofe, ležaljke, stolove i klub stolove.

Unutar same kolekcije postoje dve podkolekcije, Mesh i Leisure sa svojim karakterističnim dizajnom i upotrebom različitih vrsta materijala. Kombinacijom štofa,kanapa i metala nastaju razigrani proizvodi koji u zavisnosti od odabira materijala mogu biti ili vrlo jednostavni ili vrlo šik.

### B A R S T O O L L E I S U R E

This bar stool offers two high seating options, 65cm and 75cm with a plenty of comfort.

The combination of fabric, rope and metal creates playful products that, depending on the choice of material, can be either very simple or very chic.

### B A R S T O O L M E S H

The extended version of the chair with distinctive Mesh contours, Ataman Mesh Bar Stool serves for sitting in bars next to counters or at high tables.

THE DAY DREMER'S

DREAM