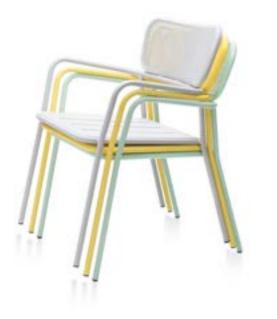

# **TOTEM CHAIR**

The flagship product of the collection, the TOTEM chair is named after its most characteristic element - the backrest. Its ergonomic shape enhances the pleasure of sitting by making the chair comfortable even during prolonged use, while additional cushions for the seat and backrest complete this experience even more. Both cushions are easily attached and detached with the help of magnets, which is suitable for public spaces or restaurants where timing is always crucial.

TOTEM chair is GARDA's first ever awarded product Totem Chair backrest has two variations, with or without a perforated back plate. The addition of upholstered cushion makes the chair even more comfortable.

Totem chairs, in addition to their aesthetics, are very practical. The ability to fit one chair into another is a plus for any chair, and it is the same for TOTEM.

Fitting 3-4 pieces of chairs makes their transport and storage simple and easy.