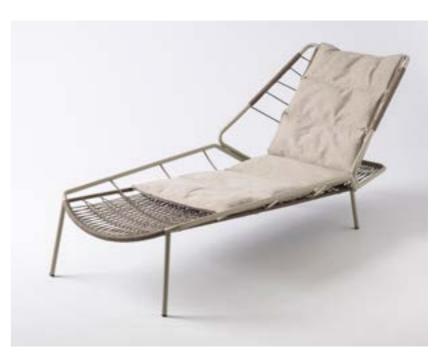

# NIDO ARMCHAIR

NIDO serves to embrace and provide all the warmth and comfort of sitting. The feeling of enjoyment is enhanced through rocking, which Nido enables, like in a child's cradle.

\_ 7 ⊻

W1220 D990 H1010 / HS 450

W1250 D1100 H 1030

\_\_\_\_ 28 KG

NO

Behing complex construction we can feel comfort and ergonomy that will swing us into the daydreaming. Complete feel of joy is brought with its cozy "nest" that permits you to tuck in while reading a book or even taking a nap.

## DREAM

During the off season, there's a fluffy blanket to protect you on a colder days, which could be a perfect match for staying outside almost all the year.