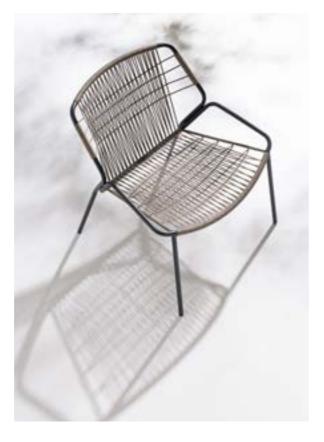

# <u>04</u> — KAPUA

The Kapua collection represents the "wild" side of Garda and exudes an exotic note rather than a conventional luxury. It's characterized by the very light steel construction and the transparency of the form obtained by its thin outdoor ropes.

# **KAPUA CHAIR**

A harmonious combination of metal and rope gives Capua chair an exotic character. The light construction and thin outdoor rope make it airy and very light. The possibility of fitting one into the other makes it suitable for furnishing public facilities such as restaurants or bars.

 $\triangle$ 4 KG

YES

- 77 --

Private villa, Povlen mountain

Capua chair is the winner of the IDA - International Design Awards 2018 award for design in the selection of the best outdoor products.

\_\_\_\_\_

Capua chair is the winner of the IDA - International Design Awards 2018 award for design in the selection of the best outdoor products.

EXOTIC STYLE TOGETHER