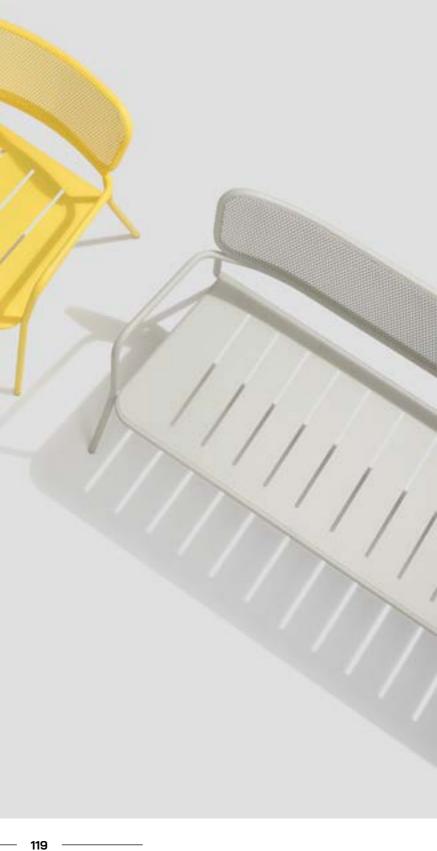

## COLLECTION <u>05</u> — TOTEM

Inspired by the cult of community, the TOTEM collection symbolizes the idea of connecting people during their relaxing outdoor gatherings. The collection consists of chairs, benches, and tables, and its main features are simplicity, light structure, and authentic and cheerful design.

# **TOTEM CHAIR**

The flagship product of the collection, the TOTEM chair is named after its most characteristic element - the backrest. Its ergonomic shape enhances the pleasure of sitting by making the chair comfortable even during prolonged use, while additional cushions for the seat and backrest complete this experience even more. Both cushions are easily attached and detached with the help of magnets, which is suitable for public spaces or restaurants where timing is always crucial.

# **TOTEM BENCH**

As an "extended arm" of the Totem chair, the bench can be used in combination with the table or separately in a secluded corner of the terrace or yard. Standing out with its smart design, the TOTEM bench fits perfectly into public spaces, even into modern coworking open work environments.