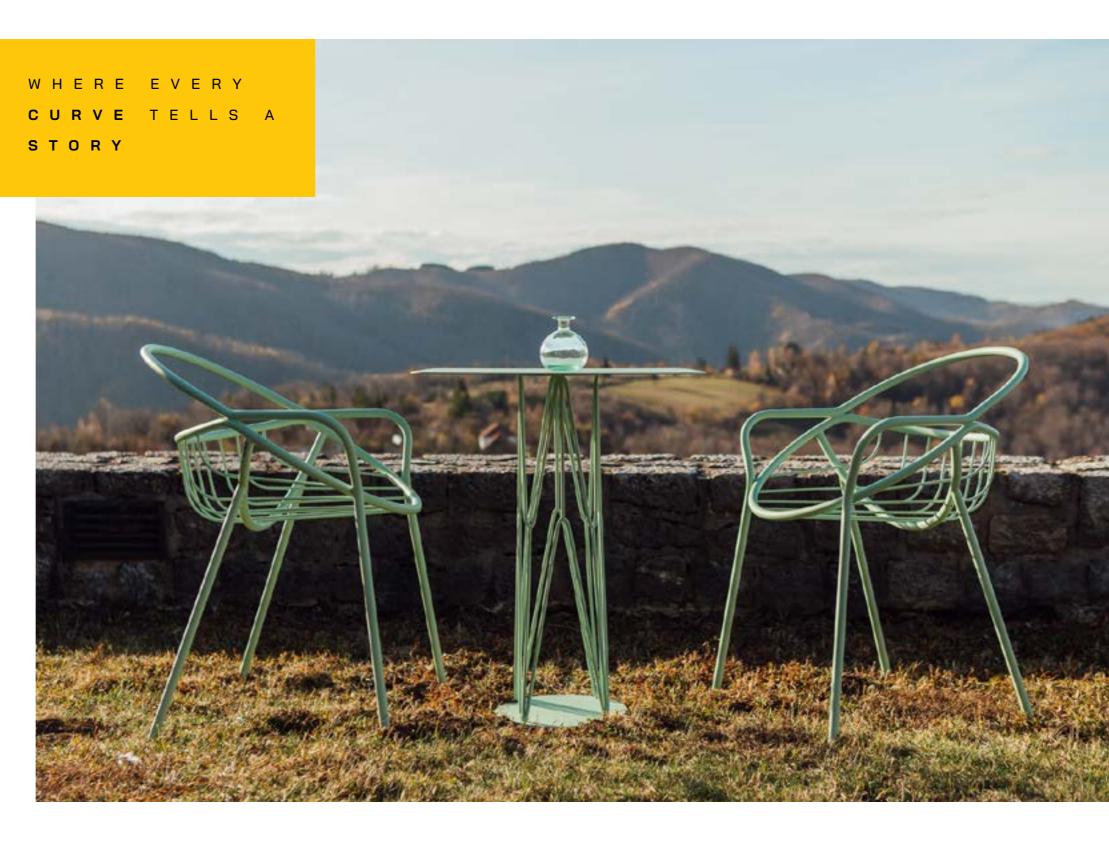

## COLLECTION <u>05</u> — TOTEM

Inspired by the cult of community, the TOTEM collection symbolizes the idea of connecting people during their relaxing outdoor gatherings. The collection consists of chairs, benches, and tables, and its main features are simplicity, light structure, and authentic and cheerful design.

# **TOTEM CHAIR**

The flagship product of the collection, the TOTEM chair is named after its most characteristic element - the backrest. Its ergonomic shape enhances the pleasure of sitting by making the chair comfortable even during prolonged use, while additional cushions for the seat and backrest complete this experience even more. Both cushions are easily attached and detached with the help of magnets, which is suitable for public spaces or restaurants where timing is always crucial.

TOTEM chair is GARDA's first ever awarded product Totem Chair backrest has two variations, with or without a perforated back plate. The addition of upholstered cushion makes the chair even more comfortable.