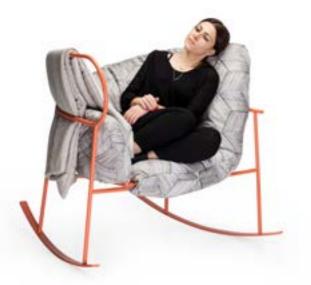

# NIDO ARMCHAIR

NIDO serves to embrace and provide all the warmth and comfort of sitting. The feeling of enjoyment is enhanced through rocking, which Nido enables, like in a child's cradle.

\_ 7 ⊻

W1220 D990 H1010 / HS 450

W1250 D1100 H 1030

\_\_\_\_ 28 KG

NO

Behing complex construction we can feel comfort and ergonomy that will swing us into the daydreaming. Complete feel of joy is brought with its cozy "nest" that permits you to tuck in while reading a book or even taking a nap.

## DREAM

During the off season, there's a fluffy blanket to protect you on a colder days, which could be a perfect match for staying outside almost all the year.