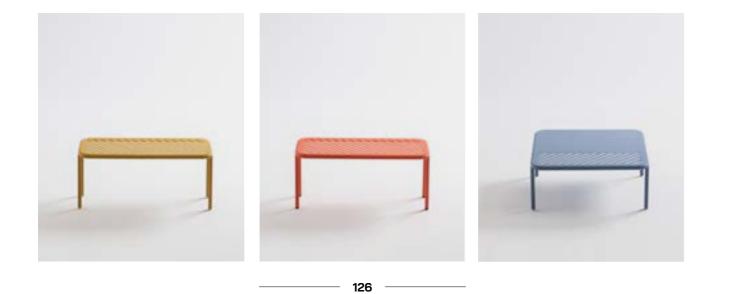

# **TOTEM BENCH**

As an "extended arm" of the Totem chair, the bench can be used in combination with the table or separately in a secluded corner of the terrace or yard. Standing out with its smart design, the TOTEM bench fits perfectly into public spaces, even into modern coworking open work environments.

# W1320 D660 H780 Image: W1360 D700 H810 Image: W1360 D700 H810</td

Pavillion, Beograd - Kao vodeća linija Gar-da outdoor nameštaja, Ataman kolekcija se odlikuje bogatom paletom proizvoda koja okuplja stolice, fotelje, sofe, ležaljke, stolove i klub stolove.