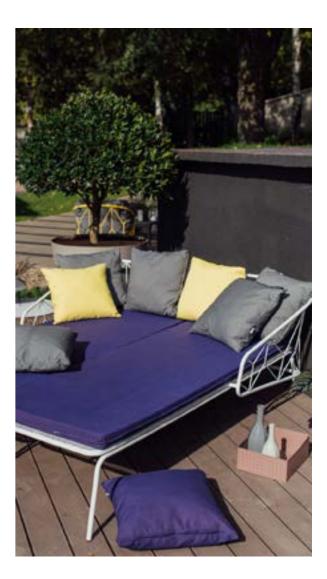

# LEISURE SOFA

The Ataman Leisure line is covered with ropes specially made for outdoor use, simultaneously giving warmth to the product and improving seat comfort.

The recognizable steel structure and rope are intertwined with such harmony, making each product exude balance and elegance.

The Leisure sofa fits ideally into smaller terraces without lacking the comfort and coziness one sofa should provide.

YES

The recognizable steel structure and rope are intertwined with such harmony, making each product exude balance and elegance.

LEISURE-

NESS

U N C O V E R E D

- 42 ----

Cafe HUGO, Belgrade - Always nice to have a drink at a spot