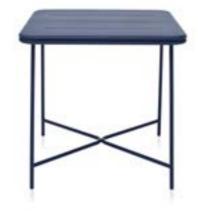

# TOTEM TABLE DINER

Following the identity of the collection, the table has a doubling of the pipe, like the detail of the back of the chair. With a light construction and breaking up the monolithic plate with thin and defined perforations, the notion of the weight of the table as a metal unit was broken, and an elegant form was obtained.

| _7<br>⊻        | W2000 D900 H770 |
|----------------|-----------------|
| G              | W2050 D950 H800 |
| Å              | 37KG            |
| {~ <b>1</b> ~3 | NO              |

DINE

# TOTEM TABLE SMALL

Following the identity of the collection, the table has a doubling of the pipe, like the detail of the back of the chair. With a light construction and breaking up the monolithic plate with thin and defined perforations, the notion of the weight of the table as a metal unit was broken, and an elegant form was obtained.

| 2<br>2     | W900 D900 H770   |
|------------|------------------|
| Ĩ          | W 950 D 950 H800 |
|            | 18KG             |
| <u>[</u> ] | NO               |

Very usefull and adaptable to any space.