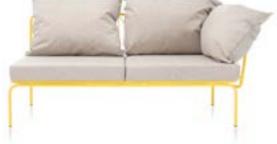

# **MESH SOFA**

The emphasis of the sofa is on the pillows, which, in addition to providing maximum comfort, contribute to a recognizable appearance and make it an object that attracts attention.

W1580 D760 H720

W1640 D800 H780

\_\_\_\_\_ 21 KG

NO []

The sofa, which with the Mesh armchair forms a winning tandem of the GARDA family, enables the completion and definition of ambient units in combination with other products from the collection.

Private garden, Valjevo

Feel the pleasant embrace of the Ataman Mesh Sofa and discover all the warmth and coziness it provides.

\_\_\_\_

Cool and fresh, straight lines play nice estethic game with airy covers and pillows.