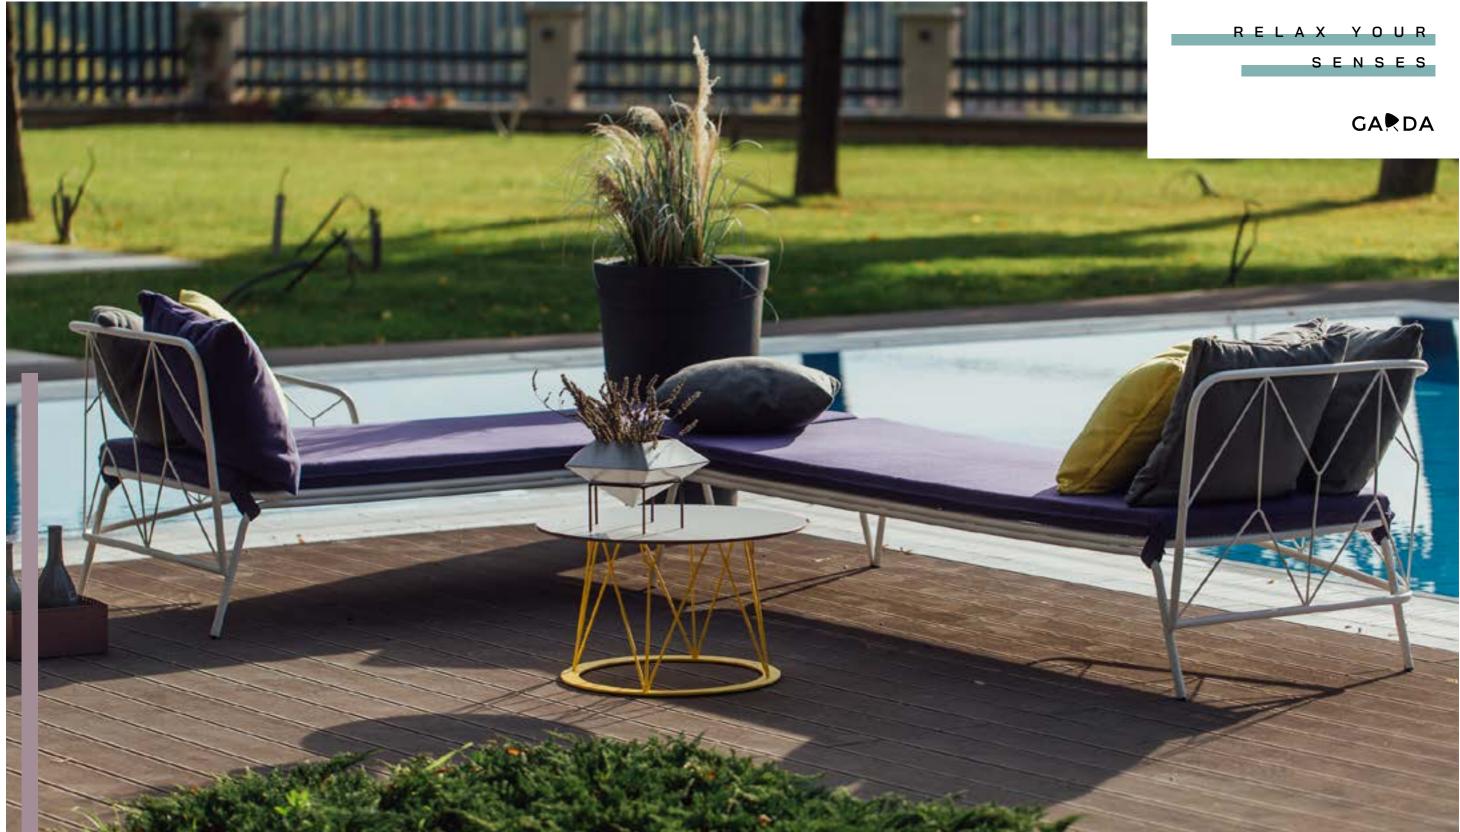

# LEISURE SOFA

The Ataman Leisure line is covered with ropes specially made for outdoor use, simultaneously giving warmth to the product and improving seat comfort.

The recognizable steel structure and rope are intertwined with such harmony, making each product exude balance and elegance.

The Leisure sofa fits ideally into smaller terraces without lacking the comfort and coziness one sofa should provide.

YES

The recognizable steel structure and rope are intertwined with such harmony, making each product exude balance and elegance.