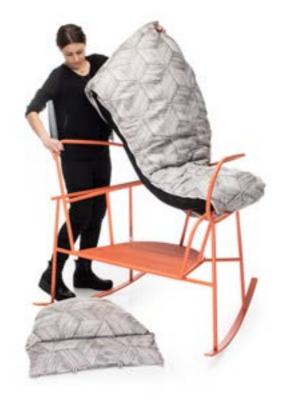

## DREAM

During the off season, there's a fluffy blanket to protect you on a colder days, which could be a perfect match for staying outside almost all the year.