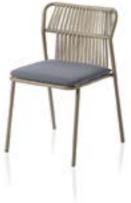

# LAGO CHAIR

A light and airy chair in a combination of metal and rope for a more comfortable and long sitting. The legs of the chairs are gradually narrowing, emphasizing the elegance of this garden chair and making it an ideal choice when arranging sophisticated exteriors or interiors.

| 7<br>Ľ | W600 D550 H810  |  |
|--------|-----------------|--|
| G      | W630 D630 H 840 |  |
| Å      | 6,2KG           |  |
| []]    | YES             |  |
|        |                 |  |

\_\_\_\_\_

— 100 —

\_\_\_\_

Elegant lines and perfect coating finish gives to this piece life and dynamics. This chair can change skins, characters and mood. Just try it.

— 101 ——

\_\_\_\_\_