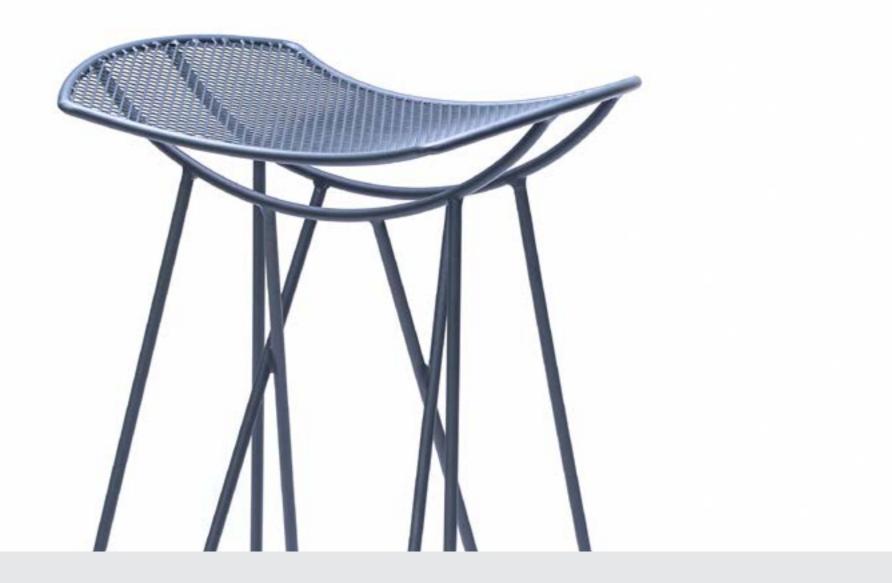

# **NOVULETA CHAIR**

Award winning Nuvoletta chair stands out with its fluid form where each curve has its own meaning and represents a real gem in any public or private space.

## <u>**04</u>**-**K A P U A** C O L L E C T I O N</u>

Small city garden of a local cafe, Novuleta chair makes even cosier.

Ergonomy of this piece is unbeatable. Sitting in a chair and having impression of a comfort like in a big armchair or so, is so realistic. For hedonosts only.