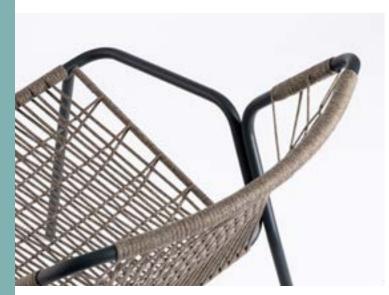

# <u>04</u> — KAPUA

The Kapua collection represents the "wild" side of Garda and exudes an exotic note rather than a conventional luxury. It's characterized by the very light steel construction and the transparency of the form obtained by its thin outdoor ropes.

# **KAPUA CHAIR**

A harmonious combination of metal and rope gives Capua chair an exotic character. The light construction and thin outdoor rope make it airy and very light. The possibility of fitting one into the other makes it suitable for furnishing public facilities such as restaurants or bars.

# **KAPUA ARMCHAIR**

With its harmonious proportions, the KAPUA garden armchair stands out in every environment. Dynamic knitting of thin outdoor rope creates ergonomic seating surfaces of exceptional comfort.