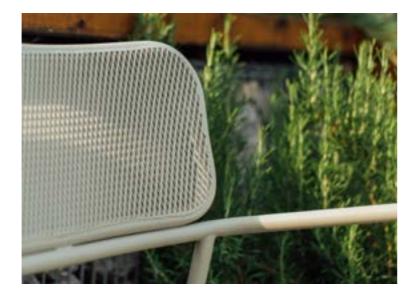

# **MESH CHAIR**

The trademark of the Mesh product line is the frame of the backrest richly filled with wire mesh in the form of a geometric drawing, which gives this line a chic note. Below the cushions, the geometric shapes remain visible and impressive, making this garden chair unique and standing out in the environment.

# w600 D630 H760

W600 D650 H800

0 10 kg

YES

Depending on the finish of the material, the chair is adaptable to different space styles.

Next to its basic steel structure, Ataman Mesh Chair offers two pillow options that provide different levels of comfort.