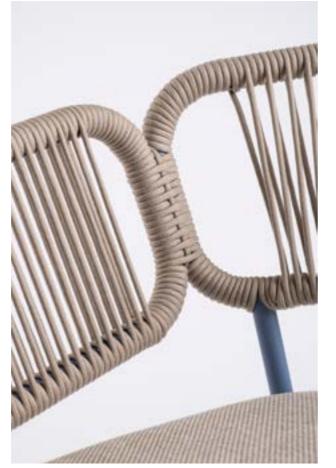

# **MESH ARMCHAIR**

Ataman Mesh armchair beside its recognizable look stands out with comfort as well. Its cozy seat provides instant relaxation with a feeling of a gentle hug, leaving the user with a smile.

YES

\_

The mesh armchair is equally suitable for private outdoor spaces as well as hotel or restaurant gardens.

Choose metal and fabric of Ataman Mesh Armchair and let your rest zone speak for itself.

Ataman Mesh Armchair in the floral fabric is a real summer furnishing treat.

\_\_\_\_

Precise craft, quality and lovely details make Ataman Leisure Armchair the perfect spot for relaxing all your senses.

The recognizable steel structure and rope are intertwined in such harmony that each product exudes harmony and elegance.