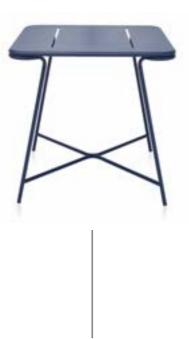

# TOTEM TABLE DINER

Following the identity of the collection, the table has a doubling of the pipe, like the detail of the back of the chair. With a light construction and breaking up the monolithic plate with thin and defined perforations, the notion of the weight of the table as a metal unit was broken, and an elegant form was obtained.

| _7<br>⊻        | W2000 D900 H770 |
|----------------|-----------------|
| G              | W2050 D950 H800 |
| Å              | 37KG            |
| {~ <b>1</b> ~3 | NO              |

DINE