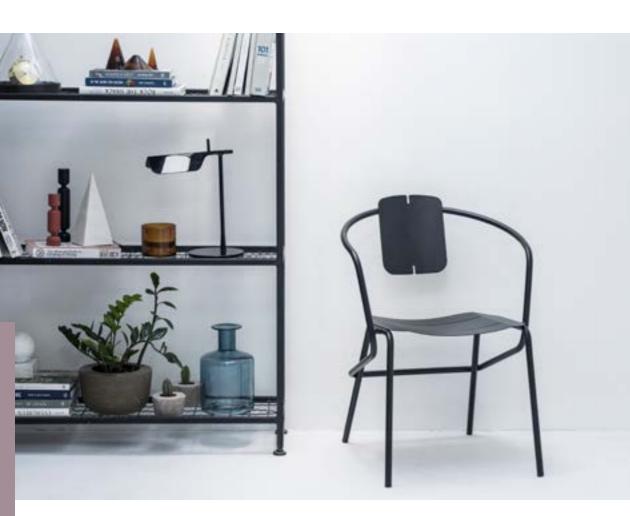

# **GROF ARMCHAIR**

The elegant garden armchair in the combination of a powder coated metal frame and outdoor ropes reveals a wealth of details, which makes it a unique and desirable piece of furniture. The main emphasis is on the backrest and armrests, which in their synergy create an ergonomic form, providing maximum sitting comfort.

 $\overset{\circ}{\Box}$ 9 KG

YES

- 71

## <u>03</u>-single product

Beautiful, from every angle, armchair GROF is a star in our new collection.

GROF armchair provides a cozy feeling during a stay in the sun, reading a book or having a drink with your friends.