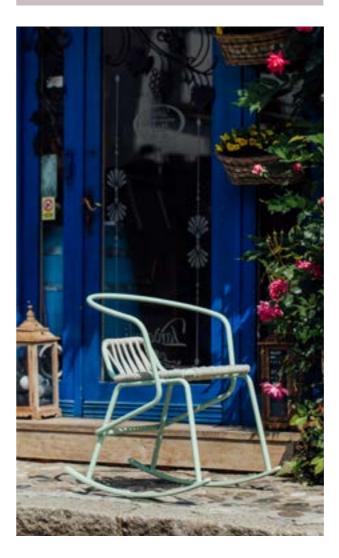

# **ROCKIN' CHAIR**

A special place in the Ataman collection is reserved for the Rockin' chair distinguished both by its swing moment and design.

Its unique seat with a woven rope filling gives it a light and smooth look followed by a precise craft and lovely details.

#### <u>01</u>-ATAMANCOLLECTION

With its timeless design, the Rock-in' chair stands out in any environment.

It won the Archiproducts Design Awards 2019 for the best outdoor products.

— 27 —

\_\_\_\_

Crafted with precision and designed for comfort, this armchair offers a unique blend of serenity and style.