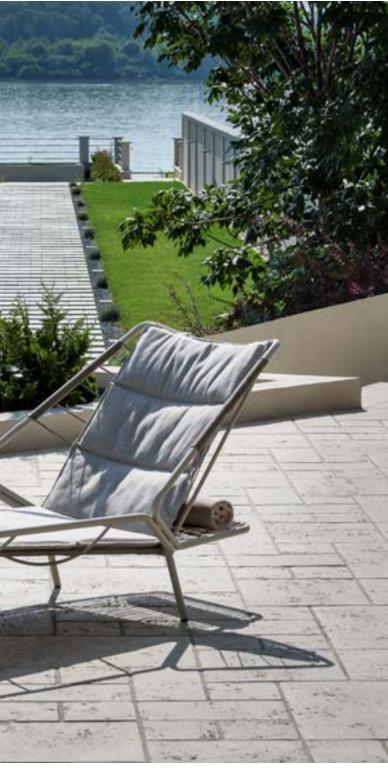

# **KAPUA SUNBED**

The shape of the sunbed follows the contours of the Capua line, with the addition of a shelf at the back of the sunbed, for storing towels, bags, or your favorite book.

The rope used in the sunbed permeates the entire collection and, in addition to quick drying, it gives the furniture exceptional comfort and strength. Capua sunbed is an indispensable choice for spending sunny days by the pool or in the garden of your home. BASK IN SUN-SOAKED BLISS.

# ✓ W840 D1900 H790 ✓ W870 D1930 H820 △ 13KG ✓ YES

90 -----

Private house, Stari Banovci, Serbia - communication between those sunbeds is obvius. Enjoyment too.

While creating KAPUA sunbed, special care was given to the details and a very craft that results the quality product resistant to weather conditions.