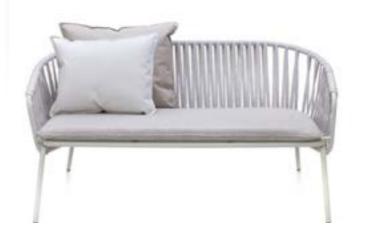

# **MESH SOFA**

The emphasis of the sofa is on the pillows, which, in addition to providing maximum comfort, contribute to a recognizable appearance and make it an object that attracts attention.

W1580 D760 H720

W1640 D800 H780

\_\_\_\_\_ 21 KG

NO []

The sofa, which with the Mesh armchair forms a winning tandem of the GARDA family, enables the completion and definition of ambient units in combination with other products from the collection.