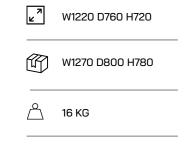

# **MESH SOFA**

The emphasis of the sofa is on the pillows, which, in addition to providing maximum comfort, contribute to a recognizable appearance and make it an object that attracts attention.

W1580 D760 H720

W1640 D800 H780

\_\_\_\_\_ 21 KG

NO []

The sofa, which with the Mesh armchair forms a winning tandem of the GARDA family, enables the completion and definition of ambient units in combination with other products from the collection.