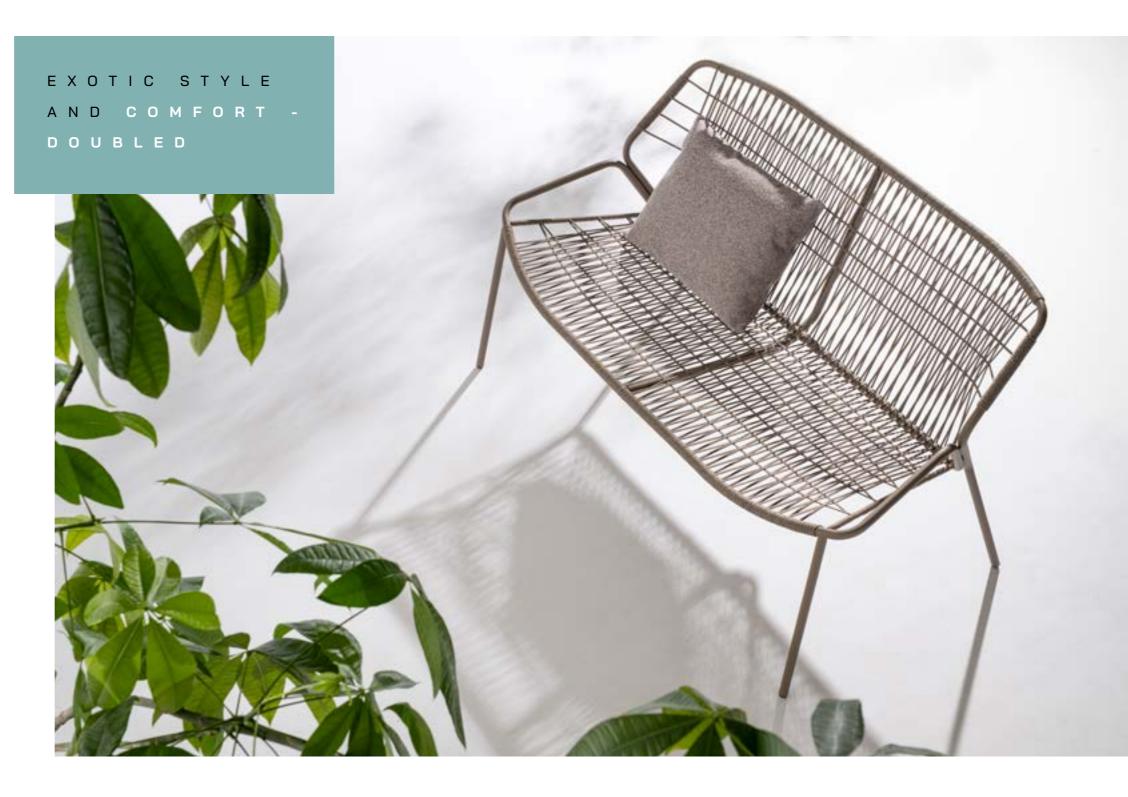

# <u>COLLECTION</u> <u>O1</u> — ATAMAN

Ataman is the flagship line of GARDA outdoor furniture which enhances every space with an aura of luxury and gives it a striking character. It is aimed at modern hedonists, who value comfort and enjoy the details. The collection includes a rich range of outdoor products - chairs, armchairs, sofas, lounge chairs, tables, and club tables.

Within the collection itself, there are two sub-collections, Mesh and Leisure. The Mesh collection plays with the strength of intertwined metal and the tenderness of soft cushions and fabrics, while the products from the Leisure range, recognizable by the ropes specially created for outdoor use, give a feeling of warmth and uniqueness. With different combinations of fabrics, rope, and metal, playful products are created with a sensibility that ranges from minimalistic to very chic.

# **MESH SOFA**

The emphasis of the sofa is on the pillows, which, in addition to providing maximum comfort, contribute to a recognizable appearance and make it an object that attracts attention.

W1580 D760 H720

W1640 D800 H780

\_\_\_\_\_ 21 KG

NO []

The sofa, which with the Mesh armchair forms a winning tandem of the GARDA family, enables the completion and definition of ambient units in combination with other products from the collection.