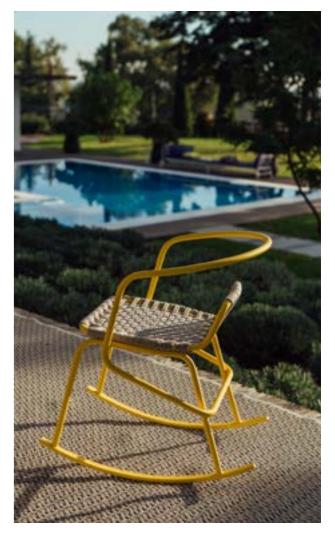

# **ROCKIN' CHAIR**

A special place in the Ataman collection is reserved for the Rockin' chair distinguished both by its swing moment and design.

Its unique seat with a woven rope filling gives it a light and smooth look followed by a precise craft and lovely details.

#### <u>01</u>-ATAMANCOLLECTION

With its timeless design, the Rock-in' chair stands out in any environment.

It won the Archiproducts Design Awards 2019 for the best outdoor products.

— 27 —

\_\_\_\_

Crafted with precision and designed for comfort, this armchair offers a unique blend of serenity and style.