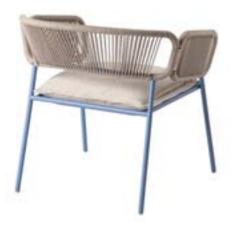

# **MESH ARMCHAIR**

Ataman Mesh armchair beside its recognizable look stands out with comfort as well. Its cozy seat provides instant relaxation with a feeling of a gentle hug, leaving the user with a smile.

YES

\_

The mesh armchair is equally suitable for private outdoor spaces as well as hotel or restaurant gardens.

Choose metal and fabric of Ataman Mesh Armchair and let your rest zone speak for itself.

Ataman Mesh Armchair in the floral fabric is a real summer furnishing treat.

\_\_\_\_

Precise craft, quality and lovely details make Ataman Leisure Armchair the perfect spot for relaxing all your senses.

The recognizable steel structure and rope are intertwined in such harmony that each product exudes harmony and elegance.