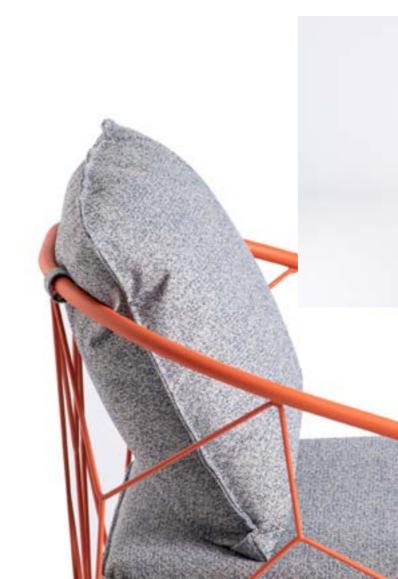

# **GROF ARMCHAIR**

The elegant garden armchair in the combination of a powder coated metal frame and outdoor ropes reveals a wealth of details, which makes it a unique and desirable piece of furniture. The main emphasis is on the backrest and armrests, which in their synergy create an ergonomic form, providing maximum sitting comfort.

 $\overset{\circ}{\Box}$ 9 KG

YES

- 71

## <u>03</u>-single product

Beautiful, from every angle, armchair GROF is a star in our new collection.

GROF armchair provides a cozy feeling during a stay in the sun, reading a book or having a drink with your friends.