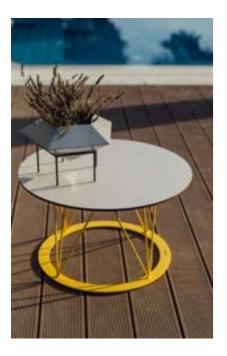

# **SMAK COFFEE TABLES**

Simple and elegant coffee tables that, when overlapped, reveal a true play of shadows emphasizing their bold character. Available in three different sizes, coffee tables SMAK provide unlimited modularity and are an excellent choice for defining spatial units in combination with armchairs or sofas.

w 600, d 630, H 760

W 700, D 690, H 850

0 kg 12.5 kg

YES

Smak Club coffee tables are designed especially for your precious time spent outside.

BOLD CHARACTER

Smak

| coffee tables | — S I | NG | LΕ | Ρ | R | 0 | D | U | С | Т |
|---------------|-------|----|----|---|---|---|---|---|---|---|
|---------------|-------|----|----|---|---|---|---|---|---|---|