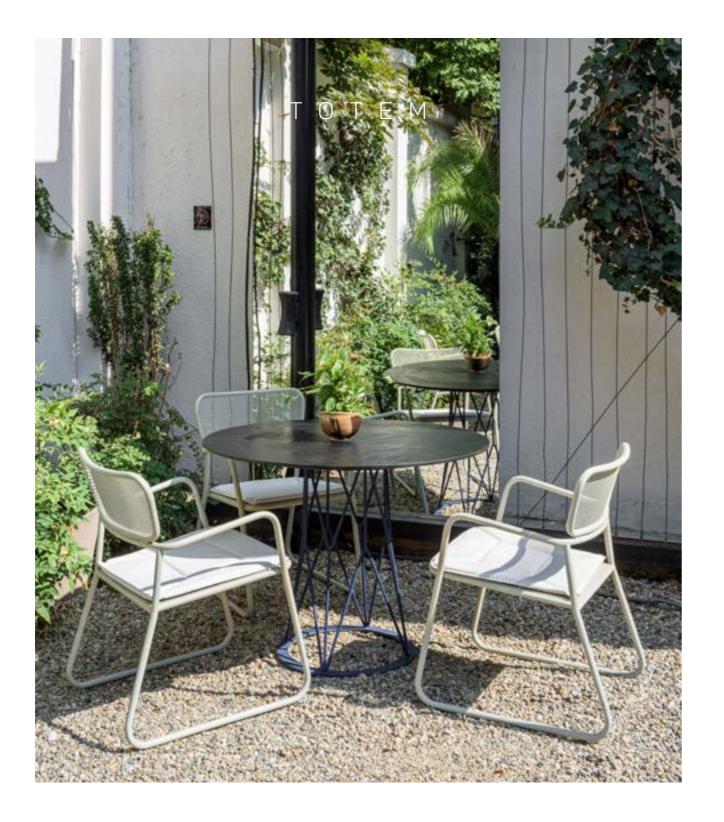

## COLLECTION <u>05</u> — TOTEM

Inspired by the cult of community, the TOTEM collection symbolizes the idea of connecting people during their relaxing outdoor gatherings. The collection consists of chairs, benches, and tables, and its main features are simplicity, light structure, and authentic and cheerful design.

# TOTEM TABLE DINER

Following the identity of the collection, the table has a doubling of the pipe, like the detail of the back of the chair. With a light construction and breaking up the monolithic plate with thin and defined perforations, the notion of the weight of the table as a metal unit was broken, and an elegant form was obtained.

# TOTEM TABLE SMALL

Following the identity of the collection, the table has a doubling of the pipe, like the detail of the back of the chair. With a light construction and breaking up the monolithic plate with thin and defined perforations, the notion of the weight of the table as a metal unit was broken, and an elegant form was obtained.