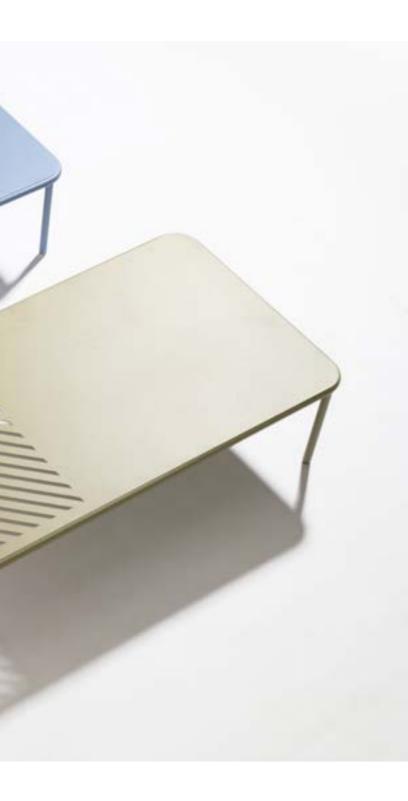

# **TOTEM BENCH**

As an "extended arm" of the Totem chair, the bench can be used in combination with the table or separately in a secluded corner of the terrace or yard. Standing out with its smart design, the TOTEM bench fits perfectly into public spaces, even into modern coworking open work environments.

# W1320 D660 H780 Image: W1360 D700 H810 Image: W1360 D700 H810</td

Pavillion, Beograd - Kao vodeća linija Gar-da outdoor nameštaja, Ataman kolekcija se odlikuje bogatom paletom proizvoda koja okuplja stolice, fotelje, sofe, ležaljke, stolove i klub stolove.