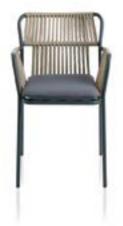

BIANCA Table

🖉 Ø800 V750 Ø900 V750 ₽

BIANCA Chair with armrests

☑ W560 D550 H800 S450 H Easy storage: YES

BERG Table

- ☑ W700 D700 H750
- ☑ W800 D800 H750

NERO Chair

☑ W510 D550 H800 S450

🖌 Easy storage: YES

TAOR Table

₩600 D600 H760 ₩700 D700 H760 Ø700-800-900 H760

NERO Chair with armrests

- ₩560 **D**550 **H**800 **S**450
- H Easy storage: YES

BIANCA Armchair with armrests

₩700 D730 H760 S380

- **Easy storage:** YES
  - Easy removal of the cover

BIANCA + Chair

- H Easy storage: YES

☑ W700 D800 H750

☑ W510 D550 H800 S450 Easy removal of the cover

BIANCA + Chair with armrests

| <u>د</u> م | <b>W</b> 560 | <b>D</b> 550 | <b>H</b> 800 | <b>S</b> 450 |
|------------|--------------|--------------|--------------|--------------|
|            |              |              |              |              |