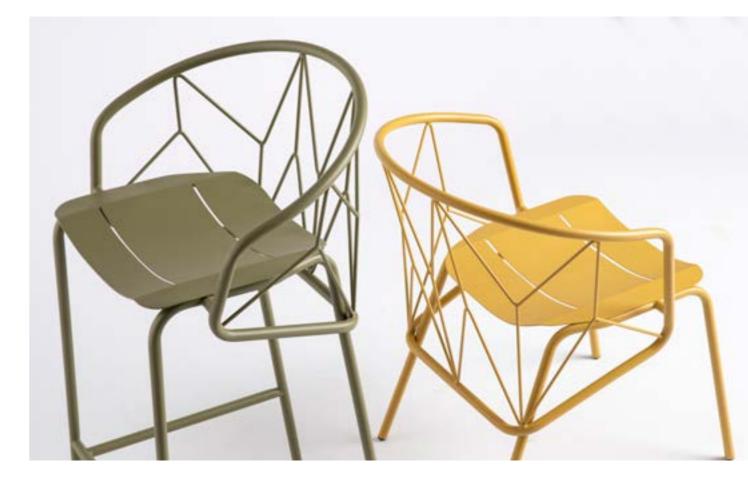

## COLLECTION <u>05</u> — TOTEM

Inspired by the cult of community, the TOTEM collection symbolizes the idea of connecting people during their relaxing outdoor gatherings. The collection consists of chairs, benches, and tables, and its main features are simplicity, light structure, and authentic and cheerful design.

# **TOTEM CHAIR**

The flagship product of the collection, the TOTEM chair is named after its most characteristic element - the backrest. Its ergonomic shape enhances the pleasure of sitting by making the chair comfortable even during prolonged use, while additional cushions for the seat and backrest complete this experience even more. Both cushions are easily attached and detached with the help of magnets, which is suitable for public spaces or restaurants where timing is always crucial.

TOTEM chair is GARDA's first ever awarded product Totem Chair backrest has two variations, with or without a perforated back plate. The addition of upholstered cushion makes the chair even more comfortable.