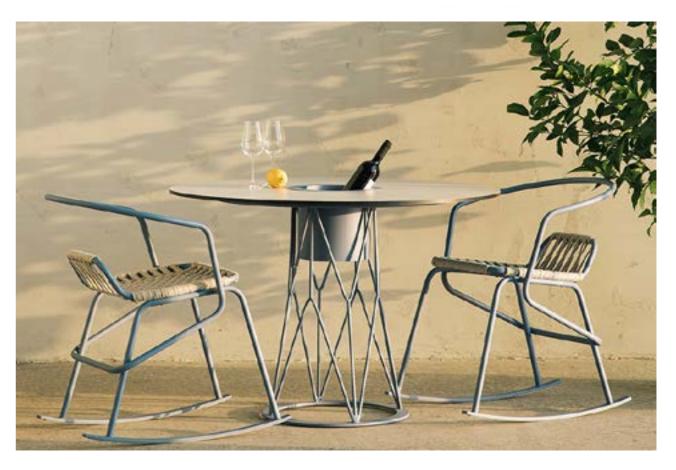

# MASH TABLE

Magnificent in form and style, Ataman Mesh tables are indispensable furniture for socializing with delicious bites in an outdoor setting. The elegant appearance of the metal is rounded by a thin HPL panel, which, in the case of a round table, has a reserved multi-purpose space in the middle for a pot with a plant or a bottle of your favorite drink.

Combination of HPL material, mesh metal and a flower can change the chatacter of your Ataman Mesh Table.

READY FOR MEMORABLE MOMENTS TOGETHER