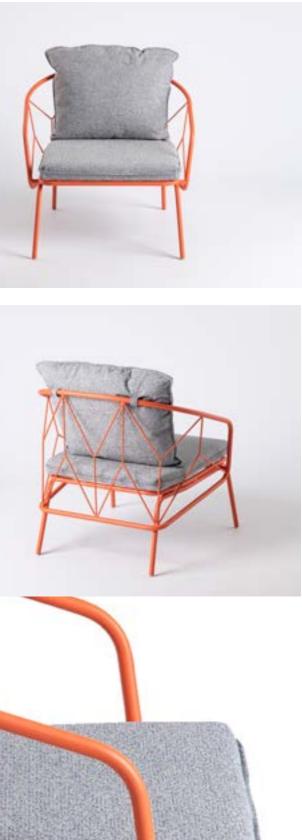

# **GROF ARMCHAIR**

The elegant garden armchair in the combination of a powder coated metal frame and outdoor ropes reveals a wealth of details, which makes it a unique and desirable piece of furniture. The main emphasis is on the backrest and armrests, which in their synergy create an ergonomic form, providing maximum sitting comfort.

 $\overset{\circ}{\Box}$ 9 KG

YES

- 71

## <u>03</u>-single product

Beautiful, from every angle, armchair GROF is a star in our new collection.

GROF armchair provides a cozy feeling during a stay in the sun, reading a book or having a drink with your friends.