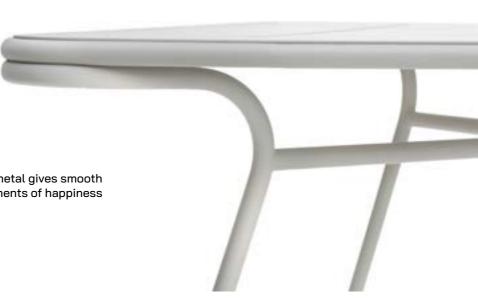

# TOTEM TABLE DINER

Following the identity of the collection, the table has a doubling of the pipe, like the detail of the back of the chair. With a light construction and breaking up the monolithic plate with thin and defined perforations, the notion of the weight of the table as a metal unit was broken, and an elegant form was obtained.

## TOGETHER

Private garden in Valjevo - this table gather the family and friends around.

Elegant curves and perfect color finish of metal gives smooth shape designe for you and memorable moments of happiness together with family and friends.