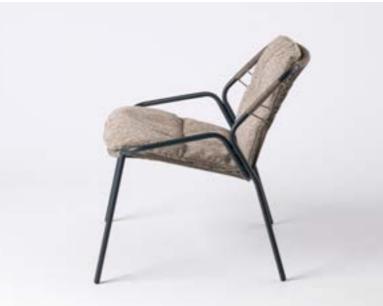

The charming Kapua pouf, or stool, with its compact dimensions, is a perfect accessory for resting the legs when using an armchair or sofa.

Å 3.5KG

YES

Combination of metal and rope results with a clever balance of clean surfacees and rustic rope net.

\_\_\_\_\_

\_\_\_\_

In addition, this stool is also suitable for sitting. Very comfortably.