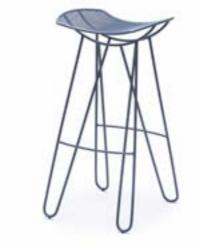

# ATAMAN BAR STOOLS

Kao vodeća linija Garda outdoor nameštaja, Ataman kolekcija se odlikuje bogatom paletom proizvoda koja okuplja stolice, fotelje, sofe, ležaljke, stolove i klub stolove.

Unutar same kolekcije postoje dve podkolekcije, Mesh i Leisure sa svojim karakterističnim dizajnom i upotrebom različitih vrsta materijala. Kombinacijom štofa,kanapa i metala nastaju razigrani proizvodi koji u zavisnosti od odabira materijala mogu biti ili vrlo jednostavni ili vrlo šik.

#### LEISURE Bar Stool specification info

| 7<br>2 | W585 D510 H1050 HS750(650) |
|--------|----------------------------|
| G      | W610 D540 H1070            |

\_\_\_\_\_ 10,5 KG

™ NO

#### MESH Bar Stool specification info

W585 D510 H1050 HS750(650)

<sup>O</sup> 10,5 KG

{~~~} NO

**MESH** BAR STOOL

### B A R S T O O L L E I S U R E

This bar stool offers two high seating options, 65cm and 75cm with a plenty of comfort.

The combination of fabric, rope and metal creates playful products that, depending on the choice of material, can be either very simple or very chic.

### B A R S T O O L M E S H

The extended version of the chair with distinctive Mesh contours, Ataman Mesh Bar Stool serves for sitting in bars next to counters or at high tables.

THE DAY DREMER'S

DREAM