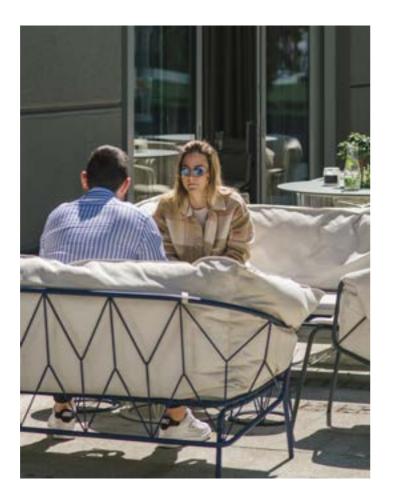

# LEISURE SOFA

The Ataman Leisure line is covered with ropes specially made for outdoor use, simultaneously giving warmth to the product and improving seat comfort.

The recognizable steel structure and rope are intertwined with such harmony, making each product exude balance and elegance.

The Leisure sofa fits ideally into smaller terraces without lacking the comfort and coziness one sofa should provide.

YES

The recognizable steel structure and rope are intertwined with such harmony, making each product exude balance and elegance.