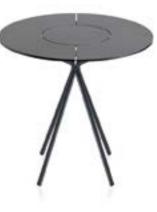

# **SMAK COFFEE TABLES**

Simple and elegant coffee tables that, when overlapped, reveal a true play of shadows emphasizing their bold character. Available in three different sizes, coffee tables SMAK provide unlimited modularity and are an excellent choice for defining spatial units in combination with armchairs or sofas.

w 600, d 630, H 760

W 700, D 690, H 850

0 kg 12.5 kg

YES

Smak Club coffee tables are designed especially for your precious time spent outside.

BOLD CHARACTER

Smak

| coffee tables | — S I | NG | LΕ | Ρ | R | 0 | D | U | С | Т |
|---------------|-------|----|----|---|---|---|---|---|---|---|
|---------------|-------|----|----|---|---|---|---|---|---|---|