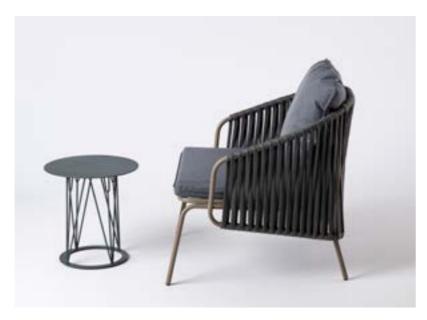

# LEISURE SOFA

The Ataman Leisure line is covered with ropes specially made for outdoor use, simultaneously giving warmth to the product and improving seat comfort.

The recognizable steel structure and rope are intertwined with such harmony, making each product exude balance and elegance.

The Leisure sofa fits ideally into smaller terraces without lacking the comfort and coziness one sofa should provide.

YES

The recognizable steel structure and rope are intertwined with such harmony, making each product exude balance and elegance.