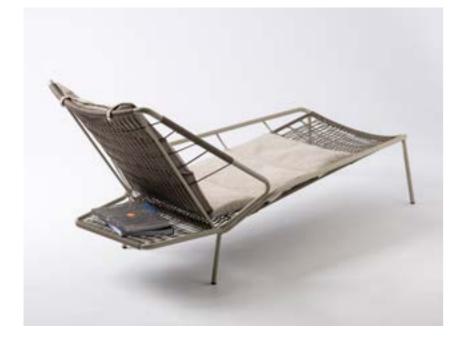

# NIDO ARMCHAIR

NIDO serves to embrace and provide all the warmth and comfort of sitting. The feeling of enjoyment is enhanced through rocking, which Nido enables, like in a child's cradle.

\_ 7 ⊻

W1220 D990 H1010 / HS 450

W1250 D1100 H 1030

\_\_\_\_ 28 KG

NO

Behing complex construction we can feel comfort and ergonomy that will swing us into the daydreaming. Complete feel of joy is brought with its cozy "nest" that permits you to tuck in while reading a book or even taking a nap.

## DREAM

During the off season, there's a fluffy blanket to protect you on a colder days, which could be a perfect match for staying outside almost all the year.