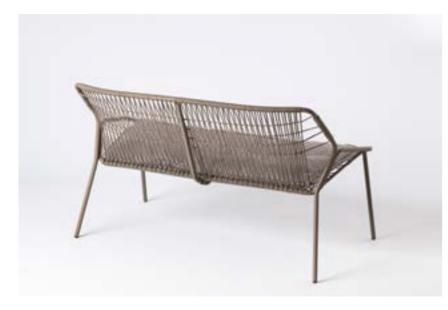

# LEISURE SOFA

The Ataman Leisure line is covered with ropes specially made for outdoor use, simultaneously giving warmth to the product and improving seat comfort.

The recognizable steel structure and rope are intertwined with such harmony, making each product exude balance and elegance.

The Leisure sofa fits ideally into smaller terraces without lacking the comfort and coziness one sofa should provide.

YES

The recognizable steel structure and rope are intertwined with such harmony, making each product exude balance and elegance.