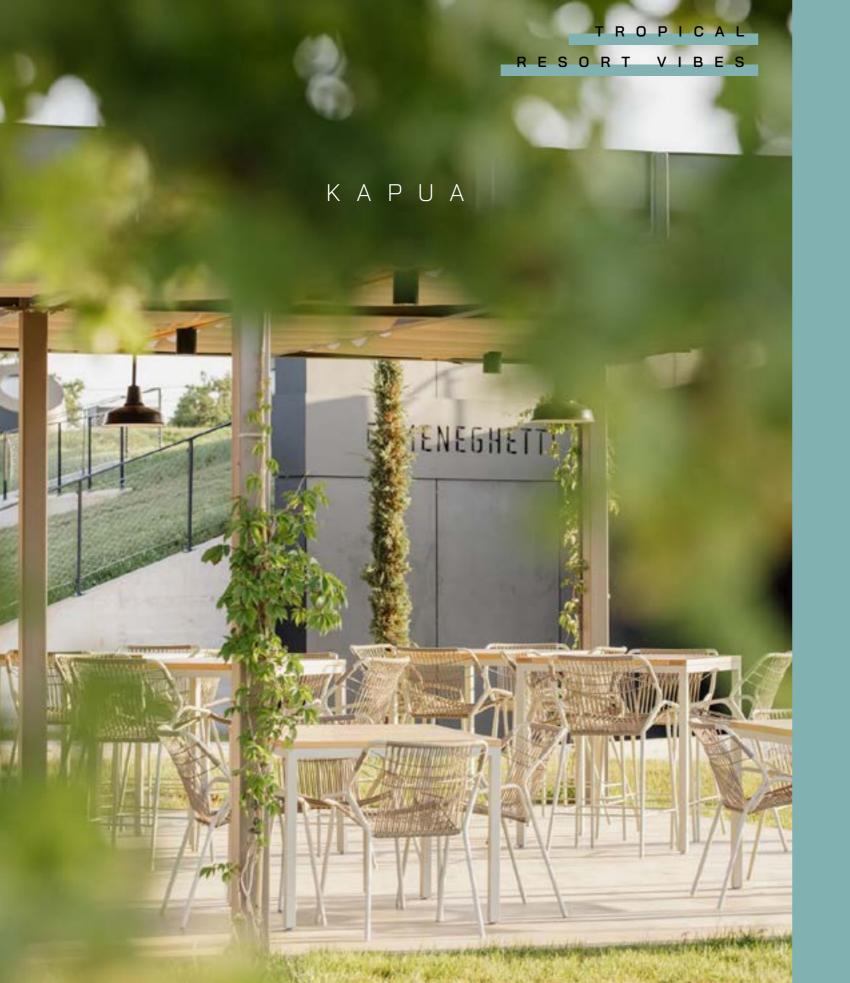

# <u>04</u> — KAPUA

The Kapua collection represents the "wild" side of Garda and exudes an exotic note rather than a conventional luxury. It's characterized by the very light steel construction and the transparency of the form obtained by its thin outdoor ropes.

Ranked among the three main GARDA collections, the KAPUA collection consists of chairs, armchairs, sofas, stools, bar stools, and lounge chairs.