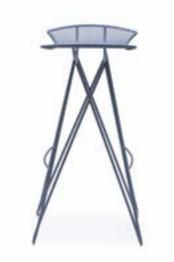

The Kapua bar stool provides all the comfort of a regular chair with two high seating options, 65cm, and 75cm.

× ۲ W600 D630 H980 / HS 660(750)

M W650 D650 H1020

 $\bigwedge$ 5,5KG

YES