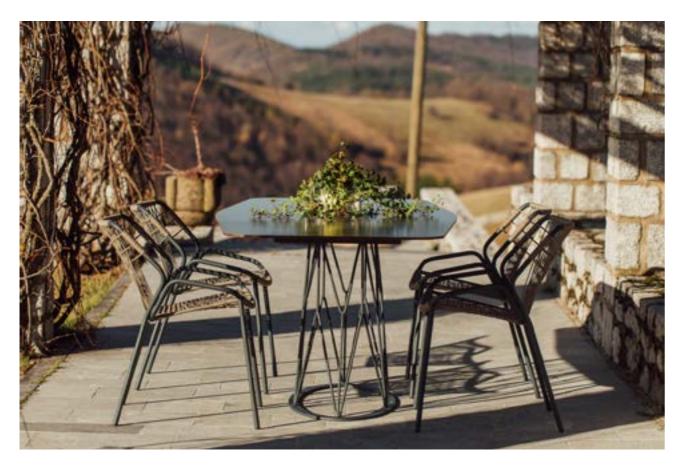

## COLLECTION <u>05</u> — TOTEM

Inspired by the cult of community, the TOTEM collection symbolizes the idea of connecting people during their relaxing outdoor gatherings. The collection consists of chairs, benches, and tables, and its main features are simplicity, light structure, and authentic and cheerful design.

# **TOTEM CHAIR**

The flagship product of the collection, the TOTEM chair is named after its most characteristic element - the backrest. Its ergonomic shape enhances the pleasure of sitting by making the chair comfortable even during prolonged use, while additional cushions for the seat and backrest complete this experience even more. Both cushions are easily attached and detached with the help of magnets, which is suitable for public spaces or restaurants where timing is always crucial.

TOTEM chair is GARDA's first ever awarded product Totem Chair backrest has two variations, with or without a perforated back plate. The addition of upholstered cushion makes the chair even more comfortable.

Totem chairs, in addition to their aesthetics, are very practical. The ability to fit one chair into another is a plus for any chair, and it is the same for TOTEM.

Fitting 3-4 pieces of chairs makes their transport and storage simple and easy.