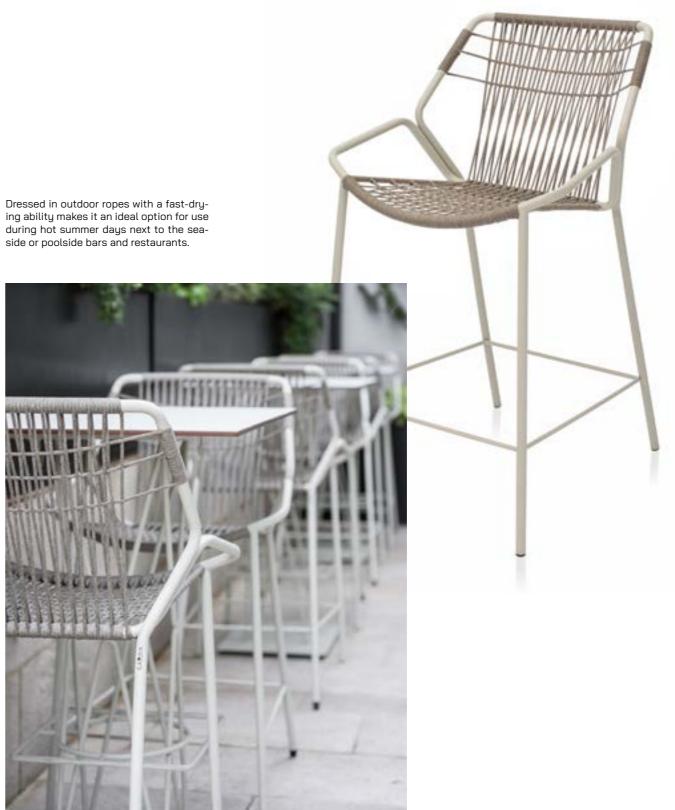

### B A R S T O O L L E I S U R E

This bar stool offers two high seating options, 65cm and 75cm with a plenty of comfort.

The combination of fabric, rope and metal creates playful products that, depending on the choice of material, can be either very simple or very chic.

### B A R S T O O L M E S H

The extended version of the chair with distinctive Mesh contours, Ataman Mesh Bar Stool serves for sitting in bars next to counters or at high tables.

THE DAY DREMER'S

DREAM

M W670 D650 H820

 $\overset{\circ}{\Box}$ 5.5KG

YES

The rope dries quickly in case of contact with water, so the product is very suitable for use in bars or restaurants near the seashore or swimming pools.