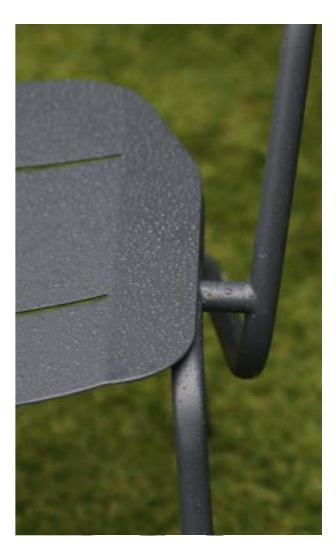

# **TOTEM CHAIR**

The flagship product of the collection, the TOTEM chair is named after its most characteristic element - the backrest. Its ergonomic shape enhances the pleasure of sitting by making the chair comfortable even during prolonged use, while additional cushions for the seat and backrest complete this experience even more. Both cushions are easily attached and detached with the help of magnets, which is suitable for public spaces or restaurants where timing is always crucial.

TOTEM chair is GARDA's first ever awarded product Totem Chair backrest has two variations, with or without a perforated back plate. The addition of upholstered cushion makes the chair even more comfortable.