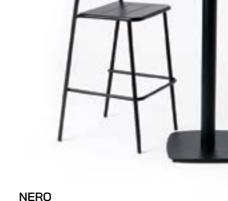

### BAR TABLES

NERO + Bar stool

☑ W510 D530 H1015 S750 ☑ W510 D530 H915 S650 H Easy storage: YES

☑ W510 D530 H1015 S750 ☑ W510 D530 H915 S650

Bar stool

- H Easy storage: YES
- TAOR Bar table ☑ W600 D600 H1050 ☑ W700 D700 H1050
- ₩800 **D**800 **H**1050

- ☑ W510 D530 H1015 S750
- ☑ W510 D530 H915 S650
- H Easy storage: YES

- 2 800 **V**1050 ₽ 900 **V**1050

\_\_\_\_\_ 130 \_\_\_

Bar table

| BIANCA    |  |
|-----------|--|
| Bar stool |  |
|           |  |

- ₩510 **D**530 **H**1015 **S**750
- ☑ W510 D530 H915 S650
- Easy storage: YES

- ☑ W730 D1300 H760 S430
- Easy storage: YES
- Easy removal of the cover

₩450 D450 H500 ₩600 D600 H430 ₩800 D800 H360

- **₩700 D730 H760 S380**
- Hasy storage: YES