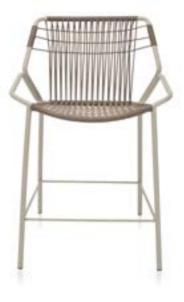

# **KAPUA CHAIR**

A harmonious combination of metal and rope gives Capua chair an exotic character. The light construction and thin outdoor rope make it airy and very light. The possibility of fitting one into the other makes it suitable for furnishing public facilities such as restaurants or bars.

 $\triangle$ 4 KG

YES

- 77 --

Private villa, Povlen mountain

Capua chair is the winner of the IDA - International Design Awards 2018 award for design in the selection of the best outdoor products.

\_\_\_\_\_

Capua chair is the winner of the IDA - International Design Awards 2018 award for design in the selection of the best outdoor products.

EXOTIC STYLE TOGETHER