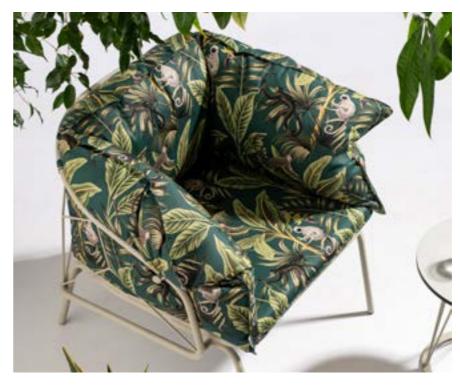

# **MESH ARMCHAIR**

Ataman Mesh armchair beside its recognizable look stands out with comfort as well. Its cozy seat provides instant relaxation with a feeling of a gentle hug, leaving the user with a smile.

YES

\_

The mesh armchair is equally suitable for private outdoor spaces as well as hotel or restaurant gardens.

Choose metal and fabric of Ataman Mesh Armchair and let your rest zone speak for itself.

Ataman Mesh Armchair in the floral fabric is a real summer furnishing treat.