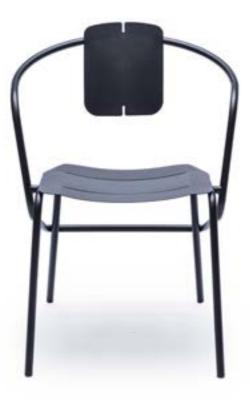

# **TOTEM CHAIR**

The flagship product of the collection, the TOTEM chair is named after its most characteristic element - the backrest. Its ergonomic shape enhances the pleasure of sitting by making the chair comfortable even during prolonged use, while additional cushions for the seat and backrest complete this experience even more. Both cushions are easily attached and detached with the help of magnets, which is suitable for public spaces or restaurants where timing is always crucial.

TOTEM chair is GARDA's first ever awarded product Totem Chair backrest has two variations, with or without a perforated back plate. The addition of upholstered cushion makes the chair even more comfortable.

Totem chairs, in addition to their aesthetics, are very practical. The ability to fit one chair into another is a plus for any chair, and it is the same for TOTEM.

Fitting 3-4 pieces of chairs makes their transport and storage simple and easy.