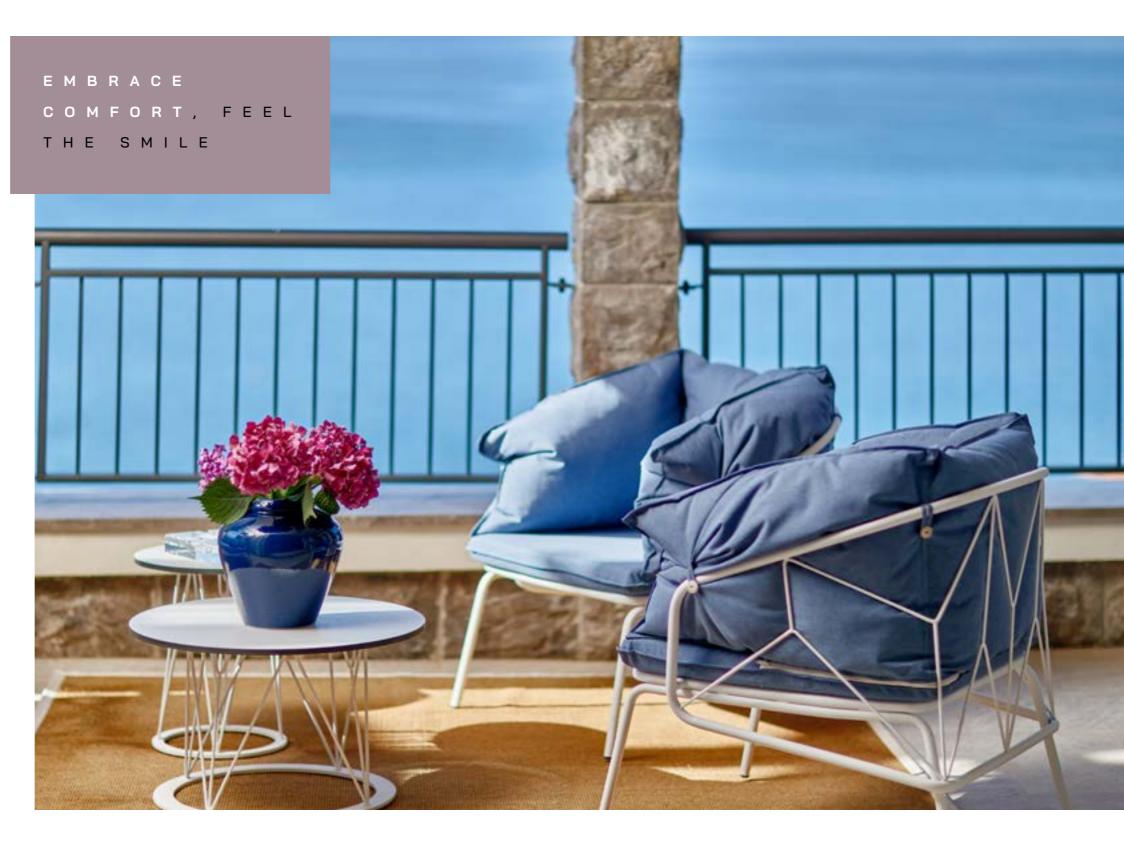

# NIDO ARMCHAIR

NIDO serves to embrace and provide all the warmth and comfort of sitting. The feeling of enjoyment is enhanced through rocking, which Nido enables, like in a child's cradle.

\_ 7 ⊻

W1220 D990 H1010 / HS 450

W1250 D1100 H 1030

\_\_\_\_ 28 KG

NO

Behing complex construction we can feel comfort and ergonomy that will swing us into the daydreaming. Complete feel of joy is brought with its cozy "nest" that permits you to tuck in while reading a book or even taking a nap.

## DREAM

During the off season, there's a fluffy blanket to protect you on a colder days, which could be a perfect match for staying outside almost all the year.