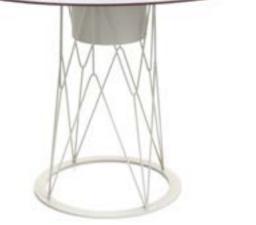

## **CLUB TABLES**

Mesh club tables are ideally combined with Mesh armchairs and sofas. The difference in dimensions and heights allows the folding of the coffee tables to obtain a dynamic rhythm in the organization of the space.

Ataman Mesh side tables are perfect match in both outdoor and indoor spaces.

Coming in four different sizes, tables offer possibility of choosing between two different types of table tops, Metal and HPL.

# MASH TABLE

Magnificent in form and style, Ataman Mesh tables are indispensable furniture for socializing with delicious bites in an outdoor setting. The elegant appearance of the metal is rounded by a thin HPL panel, which, in the case of a round table, has a reserved multi-purpose space in the middle for a pot with a plant or a bottle of your favorite drink.