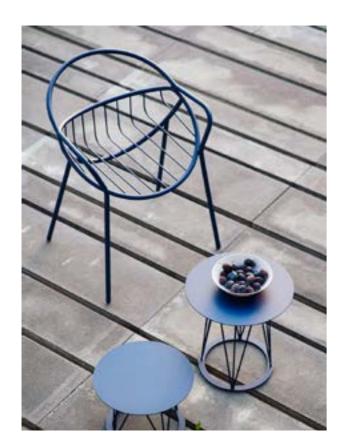

## **CLUB TABLES**

Mesh club tables are ideally combined with Mesh armchairs and sofas. The difference in dimensions and heights allows the folding of the coffee tables to obtain a dynamic rhythm in the organization of the space.

Ataman Mesh side tables are perfect match in both outdoor and indoor spaces.

Coming in four different sizes, tables offer possibility of choosing between two different types of table tops, Metal and HPL.

NO []

Private garden, Valjevo - Club tables fits perfectly with various furniture pieces.

Whether it's a metal, fabric or a rope, it's highly treated to withstand various weather conditions and provide the maximum comfort to the end user.