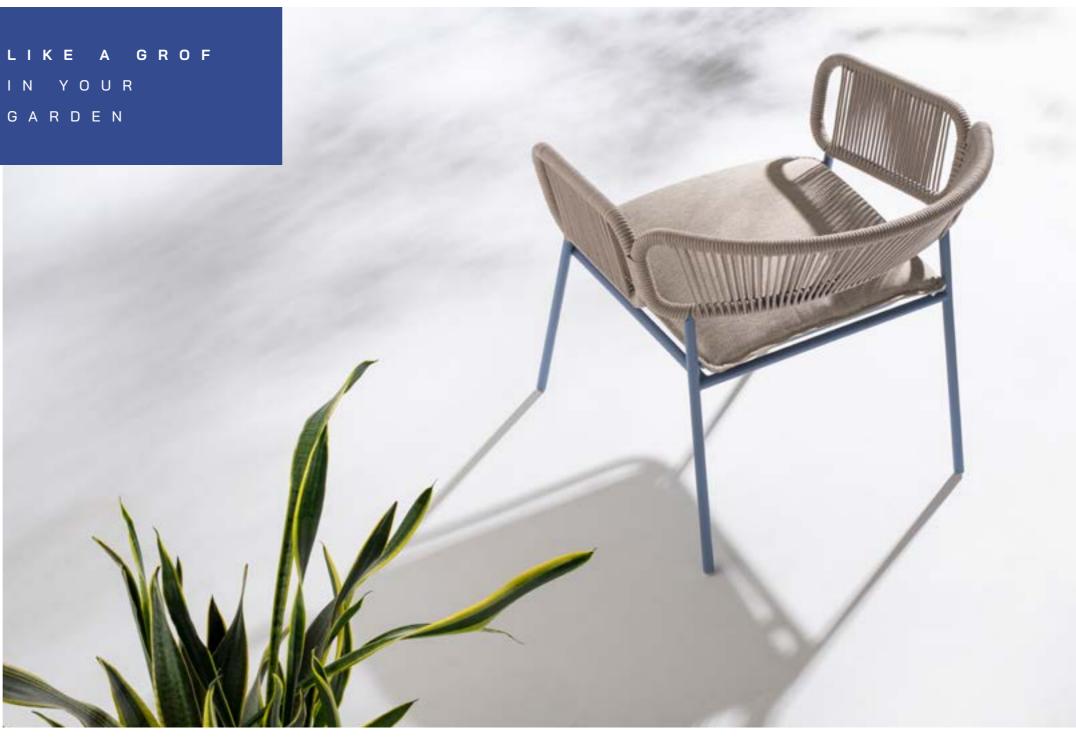

# **GROF ARMCHAIR**

The elegant garden armchair in the combination of a powder coated metal frame and outdoor ropes reveals a wealth of details, which makes it a unique and desirable piece of furniture. The main emphasis is on the backrest and armrests, which in their synergy create an ergonomic form, providing maximum sitting comfort.

## <u>03</u>-single product

Beautiful, from every angle, armchair GROF is a star in our new collection.

GROF armchair provides a cozy feeling during a stay in the sun, reading a book or having a drink with your friends.