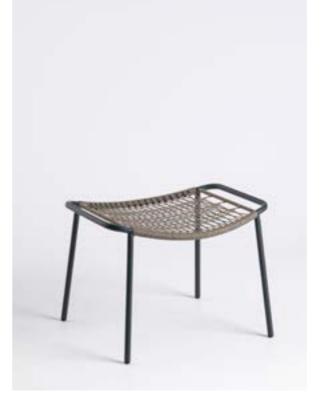

The charming Kapua pouf, or stool, with its compact dimensions, is a perfect accessory for resting the legs when using an armchair or sofa.

Å 3.5KG

YES

Combination of metal and rope results with a clever balance of clean surfacees and rustic rope net.

\_\_\_\_\_

\_\_\_\_

In addition, this stool is also suitable for sitting. Very comfortably.