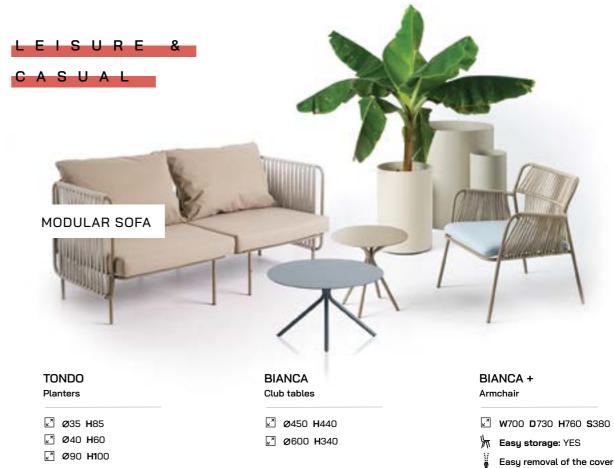

# **MODULAR SOFA**

This system of single and two-seater sofas offers unlimited possibilities for combining. This modular sofa is a mini collection of products that is an ideal option for solving large spatial organizations. Considering the complexity of the product, com-fort is at the highest level, inviting you to lounge and enjoy.

Sizes of this product are variable, depending od modue choice. Given dimensions are for the smallest module unit, used as a base for further development of modular sofa.

#### <u>01</u>-ATAMANCOLLECTION

Ataman Modular Sofa is perfect answer for your garden setting.

Numerous combinations are possible. Choose yours!

Mountain house, Povlen - Modular sofa that harmonizes with the untouched beauty of its surroundings