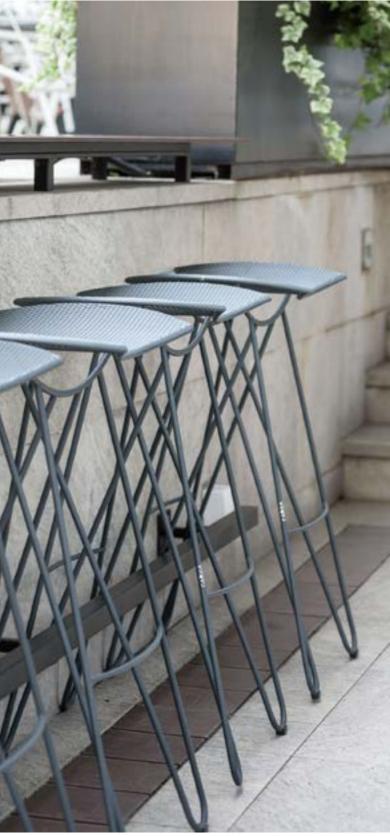

# ATAMAN BAR STOOLS

Kao vodeća linija Garda outdoor nameštaja, Ataman kolekcija se odlikuje bogatom paletom proizvoda koja okuplja stolice, fotelje, sofe, ležaljke, stolove i klub stolove.

Unutar same kolekcije postoje dve podkolekcije, Mesh i Leisure sa svojim karakterističnim dizajnom i upotrebom različitih vrsta materijala. Kombinacijom štofa,kanapa i metala nastaju razigrani proizvodi koji u zavisnosti od odabira materijala mogu biti ili vrlo jednostavni ili vrlo šik.

#### LEISURE Bar Stool specification info

| 7<br>2 | W585 D510 H1050 HS750(650) |
|--------|----------------------------|
| G      | W610 D540 H1070            |

\_\_\_\_\_ 10,5 KG

™ NO

#### MESH Bar Stool specification info

W585 D510 H1050 HS750(650)

<sup>O</sup> 10,5 KG

{~~~} NO

**MESH** BAR STOOL

### B A R S T O O L L E I S U R E

This bar stool offers two high seating options, 65cm and 75cm with a plenty of comfort.

The combination of fabric, rope and metal creates playful products that, depending on the choice of material, can be either very simple or very chic.

### B A R S T O O L M E S H

The extended version of the chair with distinctive Mesh contours, Ataman Mesh Bar Stool serves for sitting in bars next to counters or at high tables.

THE DAY DREMER'S

DREAM