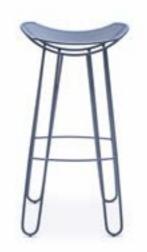

# ATAMAN BAR STOOLS

Kao vodeća linija Garda outdoor nameštaja, Ataman kolekcija se odlikuje bogatom paletom proizvoda koja okuplja stolice, fotelje, sofe, ležaljke, stolove i klub stolove.

Unutar same kolekcije postoje dve podkolekcije, Mesh i Leisure sa svojim karakterističnim dizajnom i upotrebom različitih vrsta materijala. Kombinacijom štofa,kanapa i metala nastaju razigrani proizvodi koji u zavisnosti od odabira materijala mogu biti ili vrlo jednostavni ili vrlo šik.

#### LEISURE Bar Stool specification info

| 7<br>2 | W585 D510 H1050 HS750(650) |
|--------|----------------------------|
| G      | W610 D540 H1070            |

\_\_\_\_\_ 10,5 KG

™ NO

#### MESH Bar Stool specification info

W585 D510 H1050 HS750(650)

<sup>O</sup> 10,5 KG

{~~~} NO

**MESH** BAR STOOL

### B A R S T O O L L E I S U R E

This bar stool offers two high seating options, 65cm and 75cm with a plenty of comfort.

The combination of fabric, rope and metal creates playful products that, depending on the choice of material, can be either very simple or very chic.

### B A R S T O O L M E S H

The extended version of the chair with distinctive Mesh contours, Ataman Mesh Bar Stool serves for sitting in bars next to counters or at high tables.

THE DAY DREMER'S

DREAM