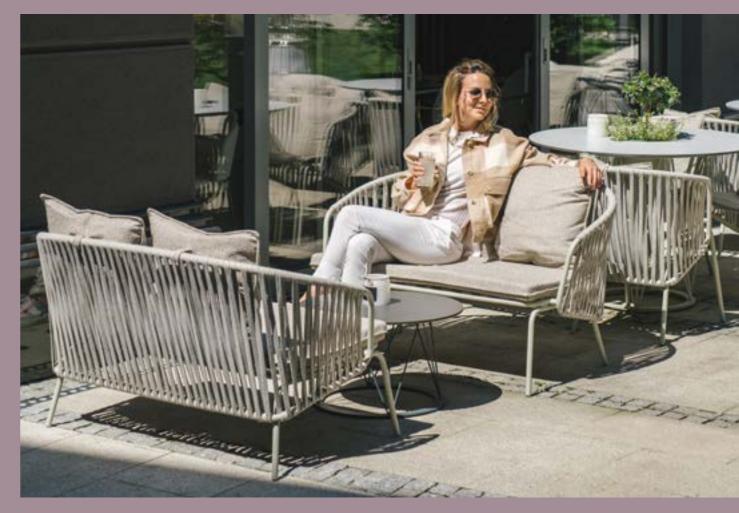

# <u>COLLECTION</u> <u>O1</u> — ATAMAN

Ataman is the flagship line of GARDA outdoor furniture which enhances every space with an aura of luxury and gives it a striking character. It is aimed at modern hedonists, who value comfort and enjoy the details. The collection includes a rich range of outdoor products - chairs, armchairs, sofas, lounge chairs, tables, and club tables.

Within the collection itself, there are two sub-collections, Mesh and Leisure. The Mesh collection plays with the strength of intertwined metal and the tenderness of soft cushions and fabrics, while the products from the Leisure range, recognizable by the ropes specially created for outdoor use, give a feeling of warmth and uniqueness. With different combinations of fabrics, rope, and metal, playful products are created with a sensibility that ranges from minimalistic to very chic.

# LEISURE SOFA

The Ataman Leisure line is covered with ropes specially made for outdoor use, simultaneously giving warmth to the product and improving seat comfort.

The recognizable steel structure and rope are intertwined with such harmony, making each product exude balance and elegance.

The Leisure sofa fits ideally into smaller terraces without lacking the comfort and coziness one sofa should provide.

YES

The recognizable steel structure and rope are intertwined with such harmony, making each product exude balance and elegance.