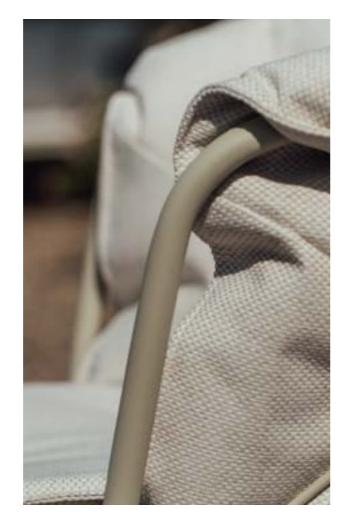

# **MESH CHAIR**

The trademark of the Mesh product line is the frame of the backrest richly filled with wire mesh in the form of a geometric drawing, which gives this line a chic note. Below the cushions, the geometric shapes remain visible and impressive, making this garden chair unique and standing out in the environment.

# w600 D630 H760

W600 D650 H800

0 10 kg

YES

Depending on the finish of the material, the chair is adaptable to different space styles.

Next to its basic steel structure, Ataman Mesh Chair offers two pillow options that provide different levels of comfort.