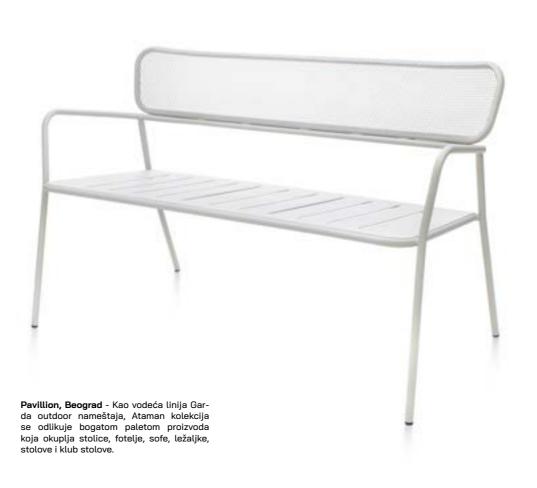

# **TOTEM BENCH**

As an "extended arm" of the Totem chair, the bench can be used in combination with the table or separately in a secluded corner of the terrace or yard. Standing out with its smart design, the TOTEM bench fits perfectly into public spaces, even into modern coworking open work environments.

# W1320 D660 H780 Image: W1360 D700 H810 Image: W1360 D700 H810</td

Pavillion, Beograd - Kao vodeća linija Gar-da outdoor nameštaja, Ataman kolekcija se odlikuje bogatom paletom proizvoda koja okuplja stolice, fotelje, sofe, ležaljke, stolove i klub stolove.