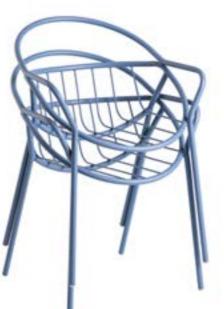

# **MESH CHAIR**

The trademark of the Mesh product line is the frame of the backrest richly filled with wire mesh in the form of a geometric drawing, which gives this line a chic note. Below the cushions, the geometric shapes remain visible and impressive, making this garden chair unique and standing out in the environment.

# w600 D630 H760

W600 D650 H800

0 10 kg

YES

Depending on the finish of the material, the chair is adaptable to different space styles.

Next to its basic steel structure, Ataman Mesh Chair offers two pillow options that provide different levels of comfort.