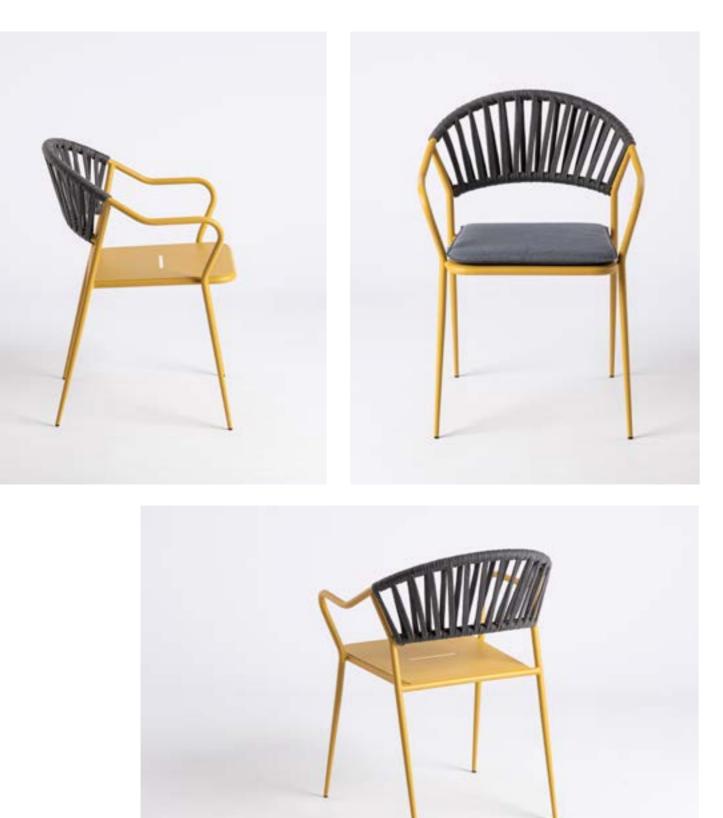

# **TOTEM CHAIR**

The flagship product of the collection, the TOTEM chair is named after its most characteristic element - the backrest. Its ergonomic shape enhances the pleasure of sitting by making the chair comfortable even during prolonged use, while additional cushions for the seat and backrest complete this experience even more. Both cushions are easily attached and detached with the help of magnets, which is suitable for public spaces or restaurants where timing is always crucial.

TOTEM chair is GARDA's first ever awarded product Totem Chair backrest has two variations, with or without a perforated back plate. The addition of upholstered cushion makes the chair even more comfortable.

Totem chairs, in addition to their aesthetics, are very practical. The ability to fit one chair into another is a plus for any chair, and it is the same for TOTEM.

Fitting 3-4 pieces of chairs makes their transport and storage simple and easy.