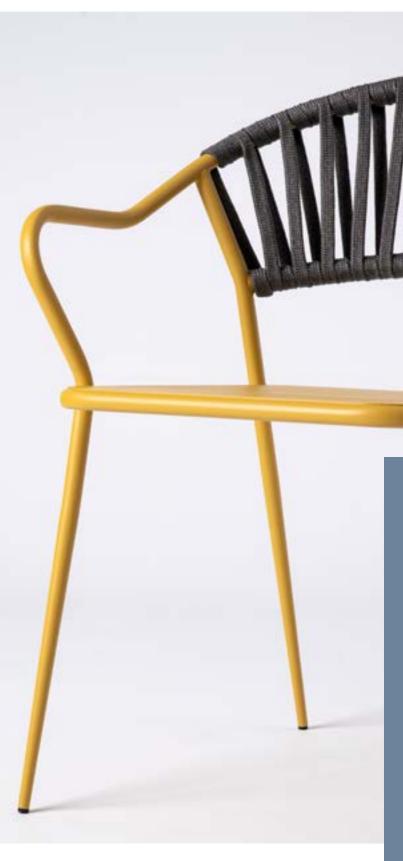

# **TOTEM CHAIR**

The flagship product of the collection, the TOTEM chair is named after its most characteristic element - the backrest. Its ergonomic shape enhances the pleasure of sitting by making the chair comfortable even during prolonged use, while additional cushions for the seat and backrest complete this experience even more. Both cushions are easily attached and detached with the help of magnets, which is suitable for public spaces or restaurants where timing is always crucial.

TOTEM chair is GARDA's first ever awarded product Totem Chair backrest has two variations, with or without a perforated back plate. The addition of upholstered cushion makes the chair even more comfortable.