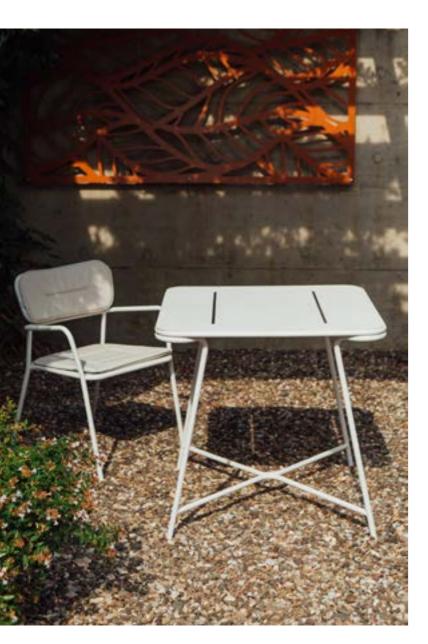

# TOTEM TABLE DINER

Following the identity of the collection, the table has a doubling of the pipe, like the detail of the back of the chair. With a light construction and breaking up the monolithic plate with thin and defined perforations, the notion of the weight of the table as a metal unit was broken, and an elegant form was obtained.

| _7<br>⊻        | W2000 D900 H770 |
|----------------|-----------------|
| G              | W2050 D950 H800 |
| Å              | 37KG            |
| {~ <b>1</b> ~3 | NO              |

DINE

# TOTEM TABLE SMALL

Following the identity of the collection, the table has a doubling of the pipe, like the detail of the back of the chair. With a light construction and breaking up the monolithic plate with thin and defined perforations, the notion of the weight of the table as a metal unit was broken, and an elegant form was obtained.

| 2<br>2     | W900 D900 H770   |
|------------|------------------|
| Ĩ          | W 950 D 950 H800 |
|            | 18KG             |
| <u>[</u> ] | NO               |

Very usefull and adaptable to any space.