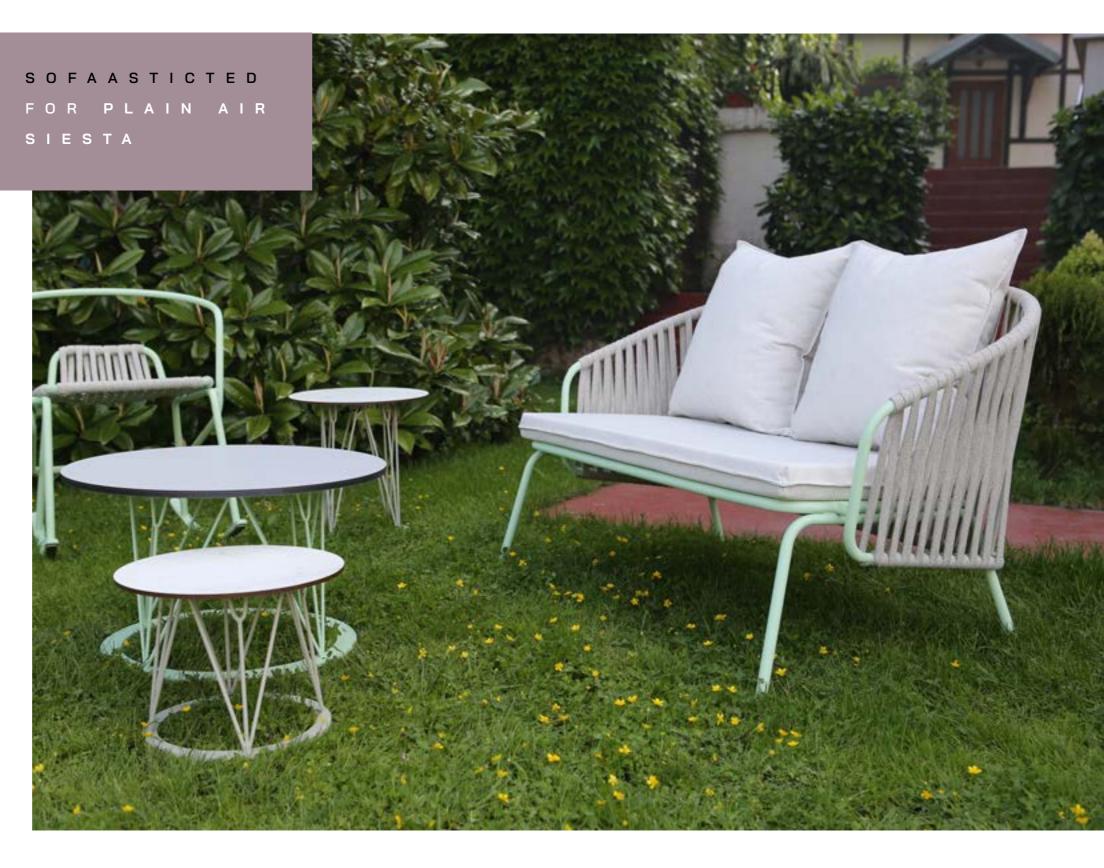

# **MESH SOFA**

The emphasis of the sofa is on the pillows, which, in addition to providing maximum comfort, contribute to a recognizable appearance and make it an object that attracts attention.

W1580 D760 H720

W1640 D800 H780

\_\_\_\_\_ 21 KG

NO []

The sofa, which with the Mesh armchair forms a winning tandem of the GARDA family, enables the completion and definition of ambient units in combination with other products from the collection.

Private garden, Valjevo

Feel the pleasant embrace of the Ataman Mesh Sofa and discover all the warmth and coziness it provides.

\_\_\_\_

Cool and fresh, straight lines play nice estethic game with airy covers and pillows.