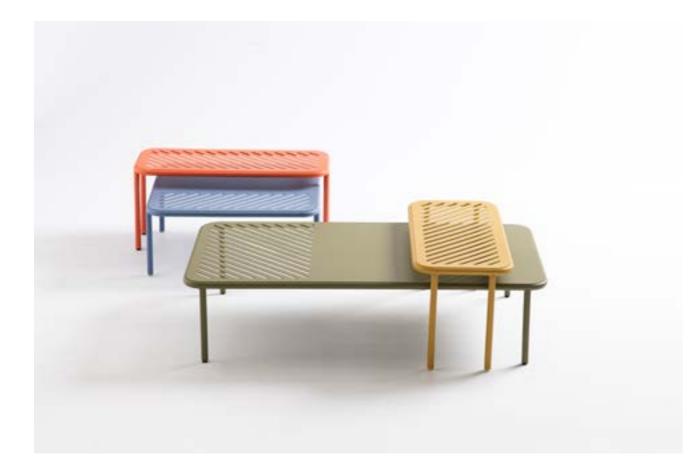

## COLLECTION <u>05</u> — TOTEM

Inspired by the cult of community, the TOTEM collection symbolizes the idea of connecting people during their relaxing outdoor gatherings. The collection consists of chairs, benches, and tables, and its main features are simplicity, light structure, and authentic and cheerful design.

# **TOTEM BENCH**

As an "extended arm" of the Totem chair, the bench can be used in combination with the table or separately in a secluded corner of the terrace or yard. Standing out with its smart design, the TOTEM bench fits perfectly into public spaces, even into modern coworking open work environments.

# W1320 D660 H780 Image: W1360 D700 H810 Image: W1360 D700 H810</td

Pavillion, Beograd - Kao vodeća linija Gar-da outdoor nameštaja, Ataman kolekcija se odlikuje bogatom paletom proizvoda koja okuplja stolice, fotelje, sofe, ležaljke, stolove i klub stolove.