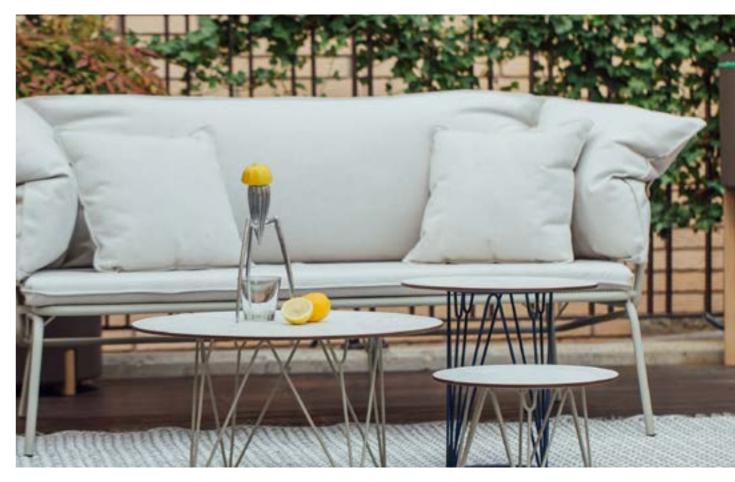

## **CLUB TABLES**

Mesh club tables are ideally combined with Mesh armchairs and sofas. The difference in dimensions and heights allows the folding of the coffee tables to obtain a dynamic rhythm in the organization of the space.

Ataman Mesh side tables are perfect match in both outdoor and indoor spaces.

Coming in four different sizes, tables offer possibility of choosing between two different types of table tops, Metal and HPL.

NO []

Private garden, Valjevo - Club tables fits perfectly with various furniture pieces.

Whether it's a metal, fabric or a rope, it's highly treated to withstand various weather conditions and provide the maximum comfort to the end user.