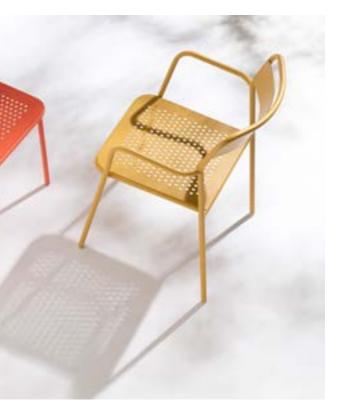

# **MESH CHAIR**

The trademark of the Mesh product line is the frame of the backrest richly filled with wire mesh in the form of a geometric drawing, which gives this line a chic note. Below the cushions, the geometric shapes remain visible and impressive, making this garden chair unique and standing out in the environment.

# w600 D630 H760

W600 D650 H800

0 10 kg

YES

Depending on the finish of the material, the chair is adaptable to different space styles.

Next to its basic steel structure, Ataman Mesh Chair offers two pillow options that provide different levels of comfort.