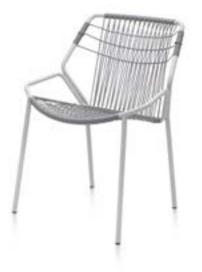

# LAGO CHAIR

A light and airy chair in a combination of metal and rope for a more comfortable and long sitting. The legs of the chairs are gradually narrowing, emphasizing the elegance of this garden chair and making it an ideal choice when arranging sophisticated exteriors or interiors.

| 7<br>Ľ | W600 D550 H810  |  |
|--------|-----------------|--|
| G      | W630 D630 H 840 |  |
| Å      | 6,2KG           |  |
| []]    | YES             |  |
|        |                 |  |

\_\_\_\_\_

— 100 —

\_\_\_\_

Elegant lines and perfect coating finish gives to this piece life and dynamics. This chair can change skins, characters and mood. Just try it.

— 101 ——

\_\_\_\_\_