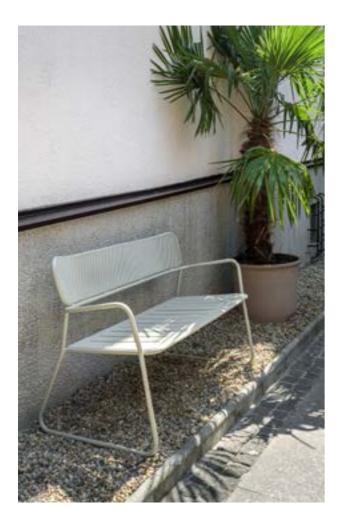

# **TOTEM BENCH**

As an "extended arm" of the Totem chair, the bench can be used in combination with the table or separately in a secluded corner of the terrace or yard. Standing out with its smart design, the TOTEM bench fits perfectly into public spaces, even into modern coworking open work environments.

# W1320 D660 H780 Image: W1360 D700 H810 Image: W1360 D700 H810</td

Pavillion, Beograd - Kao vodeća linija Gar-da outdoor nameštaja, Ataman kolekcija se odlikuje bogatom paletom proizvoda koja okuplja stolice, fotelje, sofe, ležaljke, stolove i klub stolove.