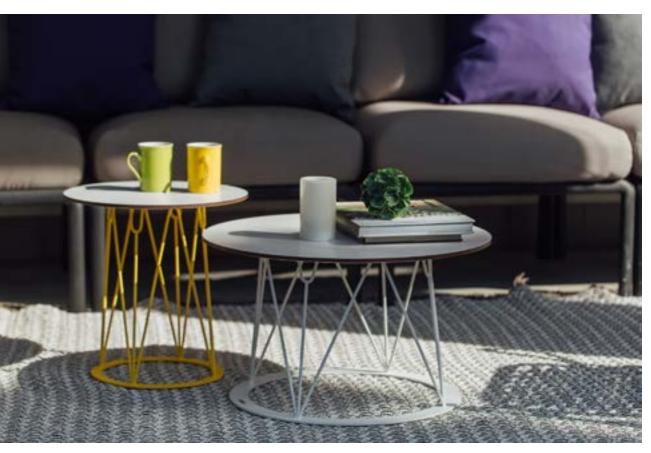

## **CLUB TABLES**

Mesh club tables are ideally combined with Mesh armchairs and sofas. The difference in dimensions and heights allows the folding of the coffee tables to obtain a dynamic rhythm in the organization of the space.

Ataman Mesh side tables are perfect match in both outdoor and indoor spaces.

Coming in four different sizes, tables offer possibility of choosing between two different types of table tops, Metal and HPL.

NO []

Private garden, Valjevo - Club tables fits perfectly with various furniture pieces.

Whether it's a metal, fabric or a rope, it's highly treated to withstand various weather conditions and provide the maximum comfort to the end user.