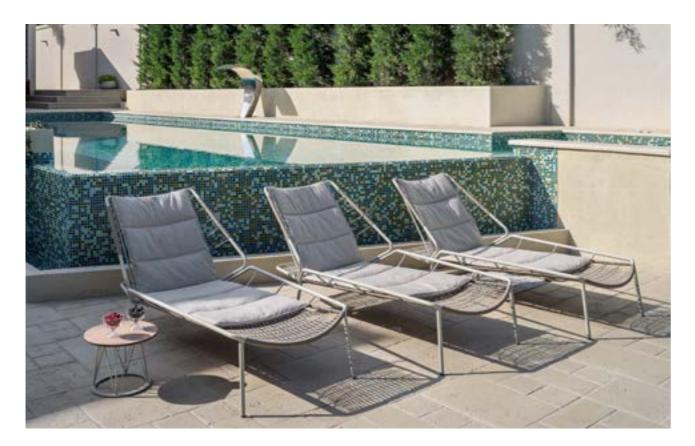

# **KAPUA SUNBED**

The shape of the sunbed follows the contours of the Capua line, with the addition of a shelf at the back of the sunbed, for storing towels, bags, or your favorite book.

The rope used in the sunbed permeates the entire collection and, in addition to quick drying, it gives the furniture exceptional comfort and strength. Capua sunbed is an indispensable choice for spending sunny days by the pool or in the garden of your home. BASK IN SUN-SOAKED BLISS.

# ✓ W840 D1900 H790 ✓ W870 D1930 H820 △ 13KG ✓ YES

90 -----

Private house, Stari Banovci, Serbia - communication between those sunbeds is obvius. Enjoyment too.

While creating KAPUA sunbed, special care was given to the details and a very craft that results the quality product resistant to weather conditions.