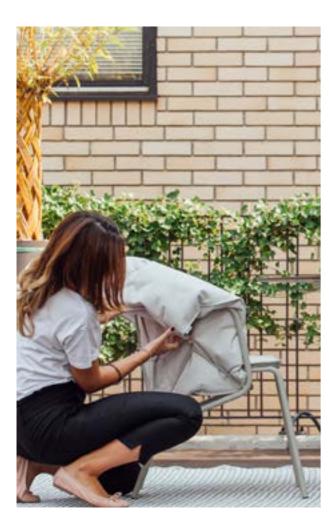

# **MESH CHAIR**

The trademark of the Mesh product line is the frame of the backrest richly filled with wire mesh in the form of a geometric drawing, which gives this line a chic note. Below the cushions, the geometric shapes remain visible and impressive, making this garden chair unique and standing out in the environment.

# w600 D630 H760

W600 D650 H800

0 10 kg

YES

Depending on the finish of the material, the chair is adaptable to different space styles.

Next to its basic steel structure, Ataman Mesh Chair offers two pillow options that provide different levels of comfort.