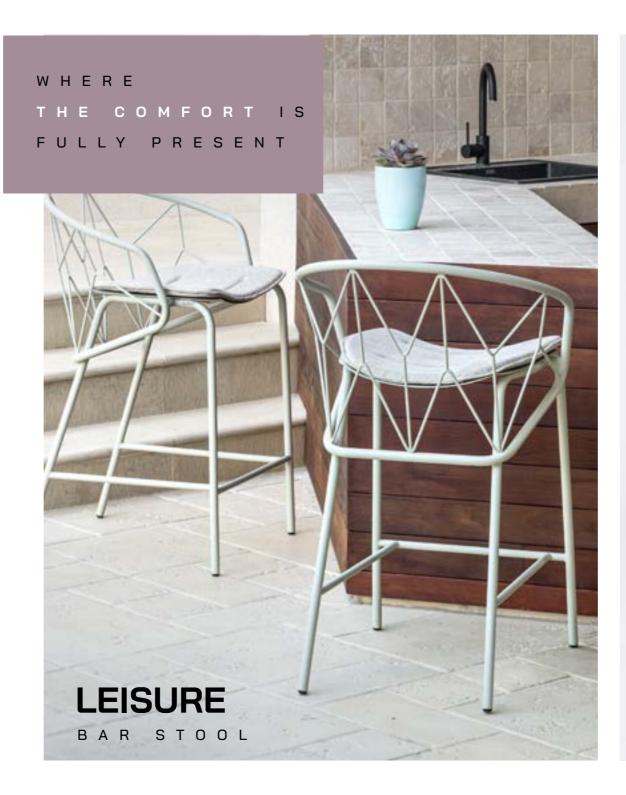

### B A R S T O O L L E I S U R E

This bar stool offers two high seating options, 65cm and 75cm with a plenty of comfort.

The combination of fabric, rope and metal creates playful products that, depending on the choice of material, can be either very simple or very chic.

### B A R S T O O L M E S H

The extended version of the chair with distinctive Mesh contours, Ataman Mesh Bar Stool serves for sitting in bars next to counters or at high tables.

THE DAY DREMER'S

DREAM