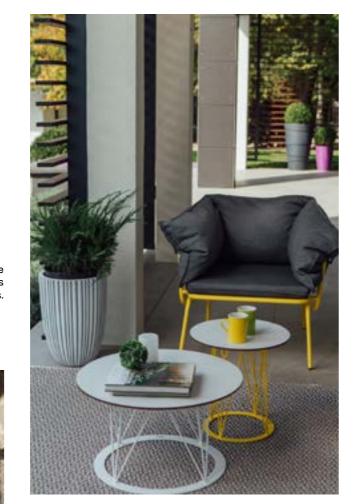

# **SMAK COFFEE TABLES**

Simple and elegant coffee tables that, when overlapped, reveal a true play of shadows emphasizing their bold character. Available in three different sizes, coffee tables SMAK provide unlimited modularity and are an excellent choice for defining spatial units in combination with armchairs or sofas.

w 600, d 630, H 760

W 700, D 690, H 850

0 kg 12.5 kg

YES

Smak Club coffee tables are designed especially for your precious time spent outside.

BOLD CHARACTER

Smak

| coffee tables | — S I | NG | LΕ | Ρ | R | 0 | D | U | С | Т |
|---------------|-------|----|----|---|---|---|---|---|---|---|
|---------------|-------|----|----|---|---|---|---|---|---|---|