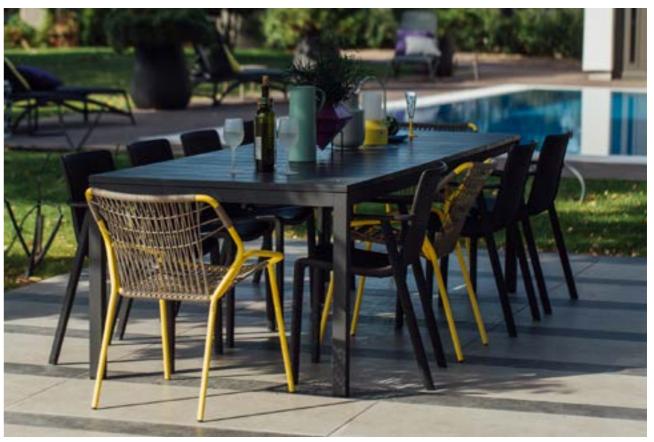

# <u>COLLECTION</u> <u>O1</u> — ATAMAN

Ataman is the flagship line of GARDA outdoor furniture which enhances every space with an aura of luxury and gives it a striking character. It is aimed at modern hedonists, who value comfort and enjoy the details. The collection includes a rich range of outdoor products - chairs, armchairs, sofas, lounge chairs, tables, and club tables.

Within the collection itself, there are two sub-collections, Mesh and Leisure. The Mesh collection plays with the strength of intertwined metal and the tenderness of soft cushions and fabrics, while the products from the Leisure range, recognizable by the ropes specially created for outdoor use, give a feeling of warmth and uniqueness. With different combinations of fabrics, rope, and metal, playful products are created with a sensibility that ranges from minimalistic to very chic.

### A T A M A N S L I M

Ataman slim armchair is a version of the Mesh armchair with a reduced backrest. The side panels have been removed from the cushions, thus offering a lighter product option.

Hotel Valamar, Dubrovnik, Croatia: Semi-opened restaurant and dinning garden composed with Atamnan Leisure Chair set