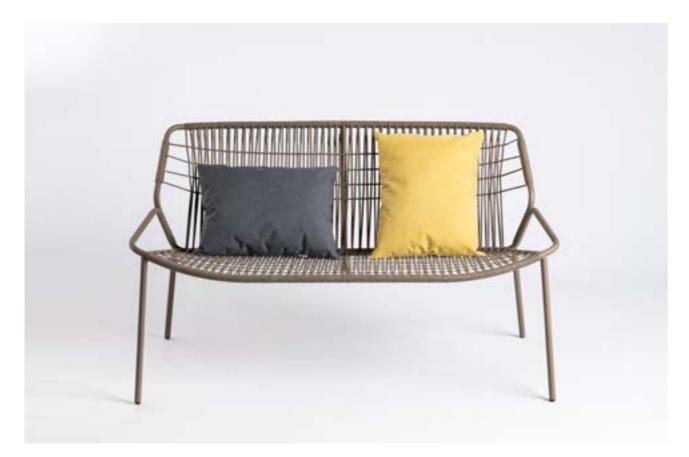

# LEISURE SOFA

The Ataman Leisure line is covered with ropes specially made for outdoor use, simultaneously giving warmth to the product and improving seat comfort.

The recognizable steel structure and rope are intertwined with such harmony, making each product exude balance and elegance.

The Leisure sofa fits ideally into smaller terraces without lacking the comfort and coziness one sofa should provide.

YES

The recognizable steel structure and rope are intertwined with such harmony, making each product exude balance and elegance.