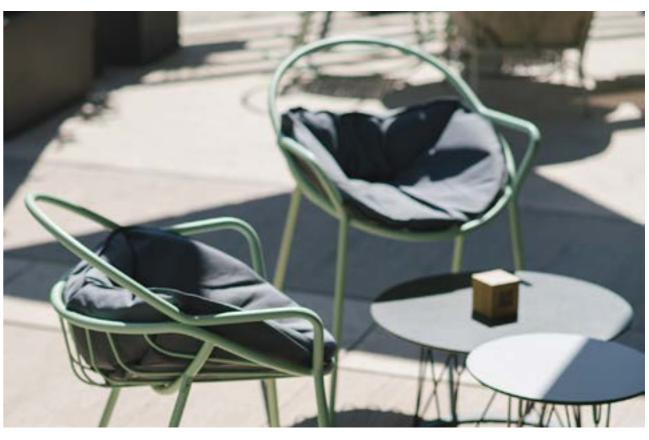

# <u>COLLECTION</u> <u>O1</u> — ATAMAN

Ataman is the flagship line of GARDA outdoor furniture which enhances every space with an aura of luxury and gives it a striking character. It is aimed at modern hedonists, who value comfort and enjoy the details. The collection includes a rich range of outdoor products - chairs, armchairs, sofas, lounge chairs, tables, and club tables.

Within the collection itself, there are two sub-collections, Mesh and Leisure. The Mesh collection plays with the strength of intertwined metal and the tenderness of soft cushions and fabrics, while the products from the Leisure range, recognizable by the ropes specially created for outdoor use, give a feeling of warmth and uniqueness. With different combinations of fabrics, rope, and metal, playful products are created with a sensibility that ranges from minimalistic to very chic.

# **MESH CHAIR**

The trademark of the Mesh product line is the frame of the backrest richly filled with wire mesh in the form of a geometric drawing, which gives this line a chic note. Below the cushions, the geometric shapes remain visible and impressive, making this garden chair unique and standing out in the environment.