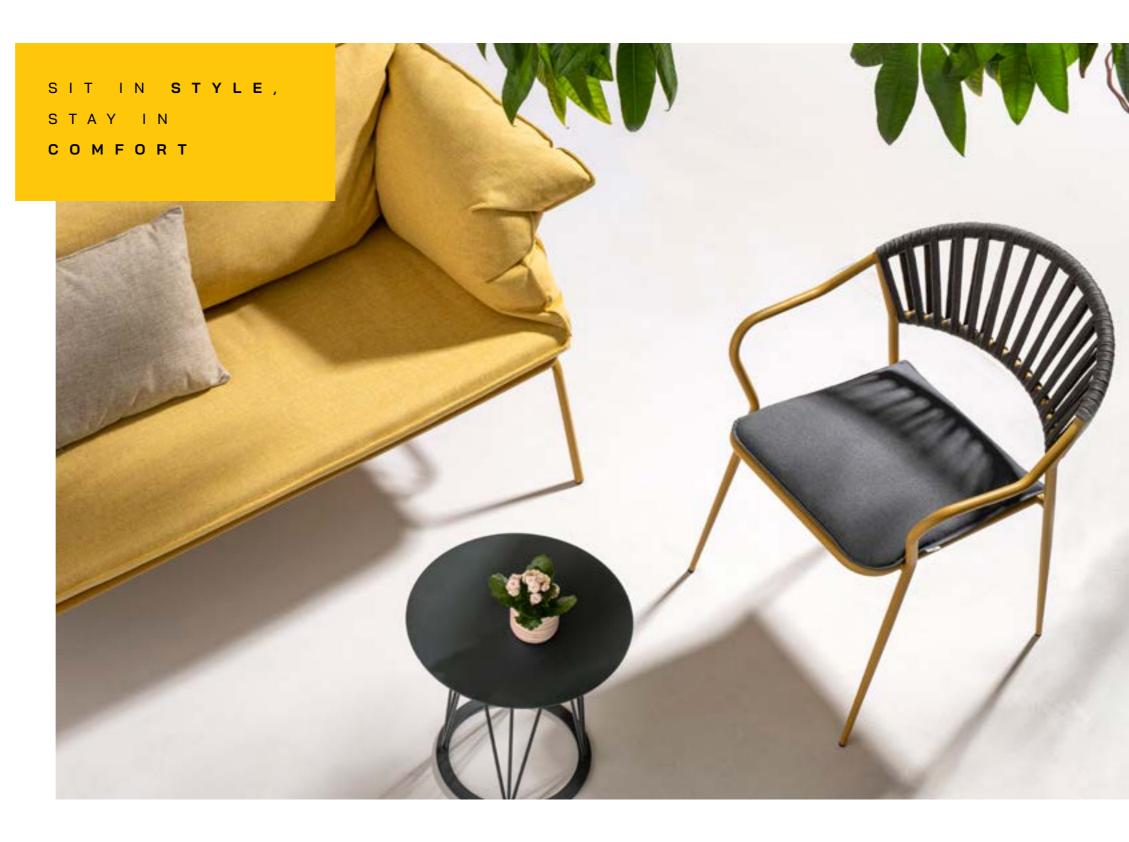

## COLLECTION <u>05</u> — TOTEM

Inspired by the cult of community, the TOTEM collection symbolizes the idea of connecting people during their relaxing outdoor gatherings. The collection consists of chairs, benches, and tables, and its main features are simplicity, light structure, and authentic and cheerful design.

# **TOTEM CHAIR**

The flagship product of the collection, the TOTEM chair is named after its most characteristic element - the backrest. Its ergonomic shape enhances the pleasure of sitting by making the chair comfortable even during prolonged use, while additional cushions for the seat and backrest complete this experience even more. Both cushions are easily attached and detached with the help of magnets, which is suitable for public spaces or restaurants where timing is always crucial.

TOTEM chair is GARDA's first ever awarded product Totem Chair backrest has two variations, with or without a perforated back plate. The addition of upholstered cushion makes the chair even more comfortable.