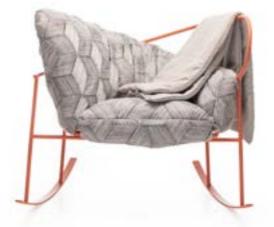

# NIDO ARMCHAIR

NIDO serves to embrace and provide all the warmth and comfort of sitting. The feeling of enjoyment is enhanced through rocking, which Nido enables, like in a child's cradle.

\_ 7 ⊻

W1220 D990 H1010 / HS 450

W1250 D1100 H 1030

\_\_\_\_ 28 KG

NO

Behing complex construction we can feel comfort and ergonomy that will swing us into the daydreaming. Complete feel of joy is brought with its cozy "nest" that permits you to tuck in while reading a book or even taking a nap.

## DREAM

During the off season, there's a fluffy blanket to protect you on a colder days, which could be a perfect match for staying outside almost all the year.