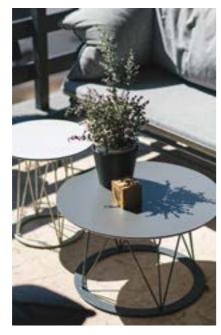

# **SMAK COFFEE TABLES**

Simple and elegant coffee tables that, when overlapped, reveal a true play of shadows emphasizing their bold character. Available in three different sizes, coffee tables SMAK provide unlimited modularity and are an excellent choice for defining spatial units in combination with armchairs or sofas.

w 600, d 630, H 760

W 700, D 690, H 850

0 kg 12.5 kg

YES

Smak Club coffee tables are designed especially for your precious time spent outside.

BOLD CHARACTER

Smak

| coffee tables | — S I | NG | LΕ | Ρ | R | 0 | D | U | С | Т |
|---------------|-------|----|----|---|---|---|---|---|---|---|
|---------------|-------|----|----|---|---|---|---|---|---|---|