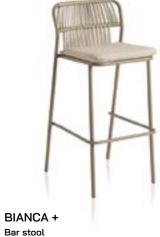

- ₩510 **D**530 **H**1015 **S**750
- ☑ W510 D530 H915 S650
- Easy storage: YES

- ☑ W730 D1300 H760 S430
- Easy storage: YES
- Easy removal of the cover

₩450 D450 H500 ₩600 D600 H430 ₩800 D800 H360

- **₩700 D730 H760 S380**
- Hasy storage: YES

- **Easy storage:** YES
  - Easy removal of the cover

BIANCA + Chair

- H Easy storage: YES

☑ W700 D800 H750

☑ W510 D550 H800 S450 Easy removal of the cover

BIANCA + Chair with armrests

| <u>د</u> م | <b>W</b> 560 | <b>D</b> 550 | <b>H</b> 800 | <b>S</b> 450 |
|------------|--------------|--------------|--------------|--------------|
|            |              |              |              |              |