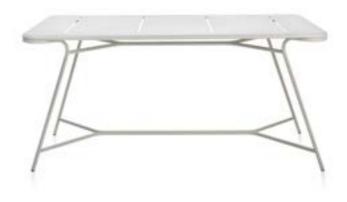

# TOTEM TABLE DINER

Following the identity of the collection, the table has a doubling of the pipe, like the detail of the back of the chair. With a light construction and breaking up the monolithic plate with thin and defined perforations, the notion of the weight of the table as a metal unit was broken, and an elegant form was obtained.

| _7<br>⊻        | W2000 D900 H770 |
|----------------|-----------------|
| G              | W2050 D950 H800 |
| Å              | 37KG            |
| {~ <b>1</b> ~3 | NO              |

DINE