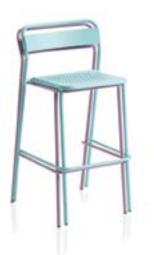

### BAR TABLES

NERO + Bar stool

☑ W510 D530 H1015 S750 ☑ W510 D530 H915 S650 H Easy storage: YES

☑ W510 D530 H1015 S750 ☑ W510 D530 H915 S650

Bar stool

- H Easy storage: YES
- TAOR Bar table ☑ W600 D600 H1050 ☑ W700 D700 H1050
- ₩800 **D**800 **H**1050

- ☑ W510 D530 H1015 S750
- ☑ W510 D530 H915 S650
- H Easy storage: YES

- 2 800 **V**1050 ₽ 900 **V**1050

\_\_\_\_\_ 130 \_\_\_

Bar table

| BIANCA    |  |
|-----------|--|
| Bar stool |  |
|           |  |

- ₩510 **D**530 **H**1015 **S**750
- ☑ W510 D530 H915 S650
- Easy storage: YES

- ☑ W730 D1300 H760 S430
- Easy storage: YES
- Easy removal of the cover

₩450 D450 H500 ₩600 D600 H430 ₩800 D800 H360

- **₩700 D730 H760 S380**
- Hasy storage: YES