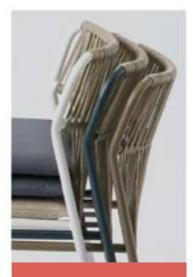

- H Easy storage: YES
- Easy removal of the cover

Chairs, armchairs and sofas simply fit into each other so that they take up less space when not in use.