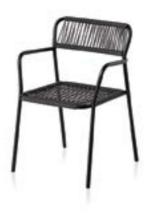

# **GROF ARMCHAIR**

The elegant garden armchair in the combination of a powder coated metal frame and outdoor ropes reveals a wealth of details, which makes it a unique and desirable piece of furniture. The main emphasis is on the backrest and armrests, which in their synergy create an ergonomic form, providing maximum sitting comfort.

 $\overset{\circ}{\Box}$ 9 KG

YES

- 71

## <u>03</u>-single product

Beautiful, from every angle, armchair GROF is a star in our new collection.

GROF armchair provides a cozy feeling during a stay in the sun, reading a book or having a drink with your friends.