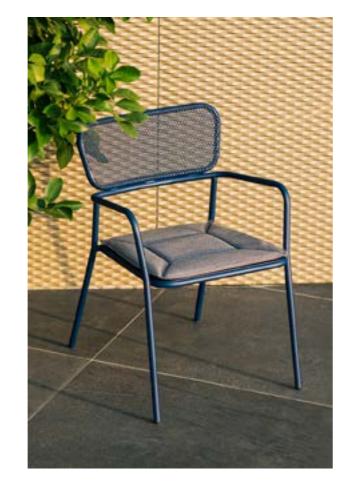

# LAGO CHAIR

A light and airy chair in a combination of metal and rope for a more comfortable and long sitting. The legs of the chairs are gradually narrowing, emphasizing the elegance of this garden chair and making it an ideal choice when arranging sophisticated exteriors or interiors.

— 100 —

\_\_\_\_

Elegant lines and perfect coating finish gives to this piece life and dynamics. This chair can change skins, characters and mood. Just try it.

— 101 ——

\_\_\_\_\_