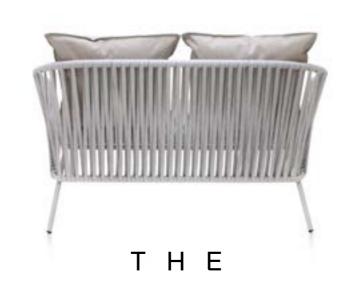

# **MESH SOFA**

The emphasis of the sofa is on the pillows, which, in addition to providing maximum comfort, contribute to a recognizable appearance and make it an object that attracts attention.

W1580 D760 H720

W1640 D800 H780

\_\_\_\_\_ 21 KG

NO []

The sofa, which with the Mesh armchair forms a winning tandem of the GARDA family, enables the completion and definition of ambient units in combination with other products from the collection.