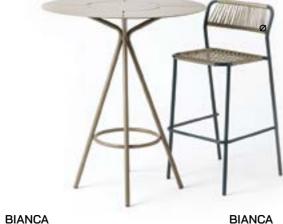

### BAR TABLES

NERO + Bar stool

☑ W510 D530 H1015 S750 ☑ W510 D530 H915 S650 H Easy storage: YES

☑ W510 D530 H1015 S750 ☑ W510 D530 H915 S650

Bar stool

- H Easy storage: YES
- TAOR Bar table ☑ W600 D600 H1050 ☑ W700 D700 H1050
- ₩800 **D**800 **H**1050

- ☑ W510 D530 H1015 S750
- ☑ W510 D530 H915 S650
- H Easy storage: YES

- 2 800 **V**1050 ₽ 900 **V**1050

\_\_\_\_\_ 130 \_\_\_

Bar table

| BIANCA    |  |
|-----------|--|
| Bar stool |  |
|           |  |

- ₩510 **D**530 **H**1015 **S**750
- ☑ W510 D530 H915 S650
- Easy storage: YES

- ☑ W730 D1300 H760 S430
- Easy storage: YES
- Easy removal of the cover

₩450 D450 H500 ₩600 D600 H430 ₩800 D800 H360

- **₩700 D730 H760 S380**
- Hasy storage: YES

Holes on the seats of the chairs and slits on the backrests prevent water from collecting and retaining and allow for easier moving of the furniture.

BIANCA Chair

☑ W510 D550 H800 S450 **Easy storage:** YES

BIANCA Table

🖉 Ø800 V750 Ø900 V750 ₽

BIANCA Chair with armrests

☑ W560 D550 H800 S450 H Easy storage: YES

BERG Table

- ☑ W700 D700 H750
- ☑ W800 D800 H750

NERO Chair

☑ W510 D550 H800 S450

🖌 Easy storage: YES

TAOR Table

₩600 D600 H760 ₩700 D700 H760 Ø700-800-900 H760

NERO Chair with armrests

- ₩560 **D**550 **H**800 **S**450
- H Easy storage: YES

BIANCA Armchair with armrests

₩700 D730 H760 S380

- **Easy storage:** YES
  - Easy removal of the cover

BIANCA + Chair

- H Easy storage: YES

☑ W700 D800 H750

☑ W510 D550 H800 S450 Easy removal of the cover

BIANCA + Chair with armrests

| <u>د</u> م | <b>W</b> 560 | <b>D</b> 550 | <b>H</b> 800 | <b>S</b> 450 |
|------------|--------------|--------------|--------------|--------------|
|            |              |              |              |              |