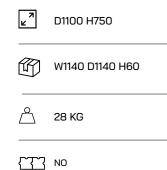

# MASH TABLE

Magnificent in form and style, Ataman Mesh tables are indispensable furniture for socializing with delicious bites in an outdoor setting. The elegant appearance of the metal is rounded by a thin HPL panel, which, in the case of a round table, has a reserved multi-purpose space in the middle for a pot with a plant or a bottle of your favorite drink.

Combination of HPL material, mesh metal and a flower can change the chatacter of your Ataman Mesh Table.

READY FOR MEMORABLE MOMENTS TOGETHER