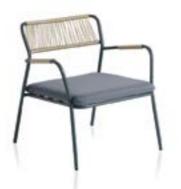

# <u>04</u> — KAPUA

The Kapua collection represents the "wild" side of Garda and exudes an exotic note rather than a conventional luxury. It's characterized by the very light steel construction and the transparency of the form obtained by its thin outdoor ropes.

# **KAPUA ARMCHAIR**

With its harmonious proportions, the KAPUA garden armchair stands out in every environment. Dynamic knitting of thin outdoor rope creates ergonomic seating surfaces of exceptional comfort.

M W670 D650 H820

 $\overset{\circ}{\Box}$ 5.5KG

YES

The rope dries quickly in case of contact with water, so the product is very suitable for use in bars or restaurants near the seashore or swimming pools.