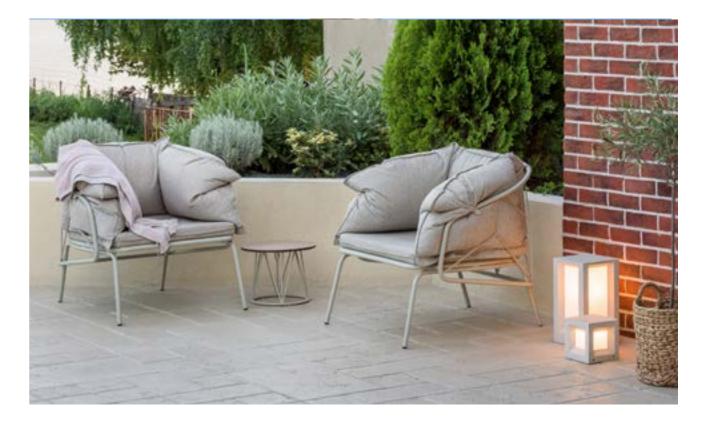

# **MESH ARMCHAIR**

Ataman Mesh armchair beside its recognizable look stands out with comfort as well. Its cozy seat provides instant relaxation with a feeling of a gentle hug, leaving the user with a smile.

YES

\_

The mesh armchair is equally suitable for private outdoor spaces as well as hotel or restaurant gardens.

Choose metal and fabric of Ataman Mesh Armchair and let your rest zone speak for itself.

Ataman Mesh Armchair in the floral fabric is a real summer furnishing treat.