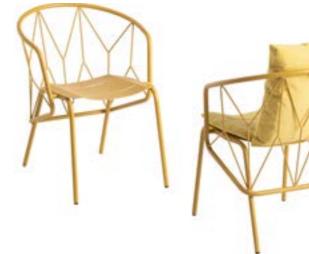

# **MINIMALIST CHAIR**

Strong in character Minimalist chair represents the very base of the whole Ataman collection. The chair has several variations considering the use of different kinds of seats and backrests.

\_\_\_\_\_ 7 KG

YES

\_

The key feature of its design lies in the structure made of three elements, two legs, placed in such harmonious order that gives a light and unique look to the Ataman Minimalist Chair.

**Ergonomics**, as one of the essen-tial features of the Minimalist chair, make it suitable for longer sitting in any environment.

Modern and striking, the chair exudes Japanese simplicity, which makes it dominant and worthy of attention.