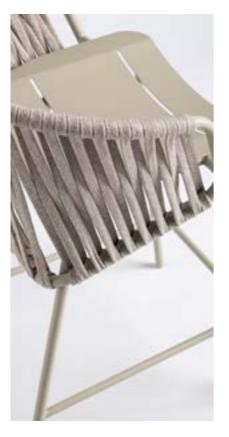

# ATAMAN BAR STOOLS

Kao vodeća linija Garda outdoor nameštaja, Ataman kolekcija se odlikuje bogatom paletom proizvoda koja okuplja stolice, fotelje, sofe, ležaljke, stolove i klub stolove.

Unutar same kolekcije postoje dve podkolekcije, Mesh i Leisure sa svojim karakterističnim dizajnom i upotrebom različitih vrsta materijala. Kombinacijom štofa,kanapa i metala nastaju razigrani proizvodi koji u zavisnosti od odabira materijala mogu biti ili vrlo jednostavni ili vrlo šik.

### B A R S T O O L L E I S U R E

This bar stool offers two high seating options, 65cm and 75cm with a plenty of comfort.

The combination of fabric, rope and metal creates playful products that, depending on the choice of material, can be either very simple or very chic.

### B A R S T O O L M E S H

The extended version of the chair with distinctive Mesh contours, Ataman Mesh Bar Stool serves for sitting in bars next to counters or at high tables.

THE DAY DREMER'S

DREAM