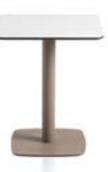

# **SMAK COFFEE TABLES**

Simple and elegant coffee tables that, when overlapped, reveal a true play of shadows emphasizing their bold character. Available in three different sizes, coffee tables SMAK provide unlimited modularity and are an excellent choice for defining spatial units in combination with armchairs or sofas.

w 600, d 630, H 760

W 700, D 690, H 850

0 kg 12.5 kg

YES

Smak Club coffee tables are designed especially for your precious time spent outside.

BOLD CHARACTER

Smak

| coffee tables | — S I | NG | LΕ | Ρ | R | 0 | D | U | С | Т |
|---------------|-------|----|----|---|---|---|---|---|---|---|
|---------------|-------|----|----|---|---|---|---|---|---|---|