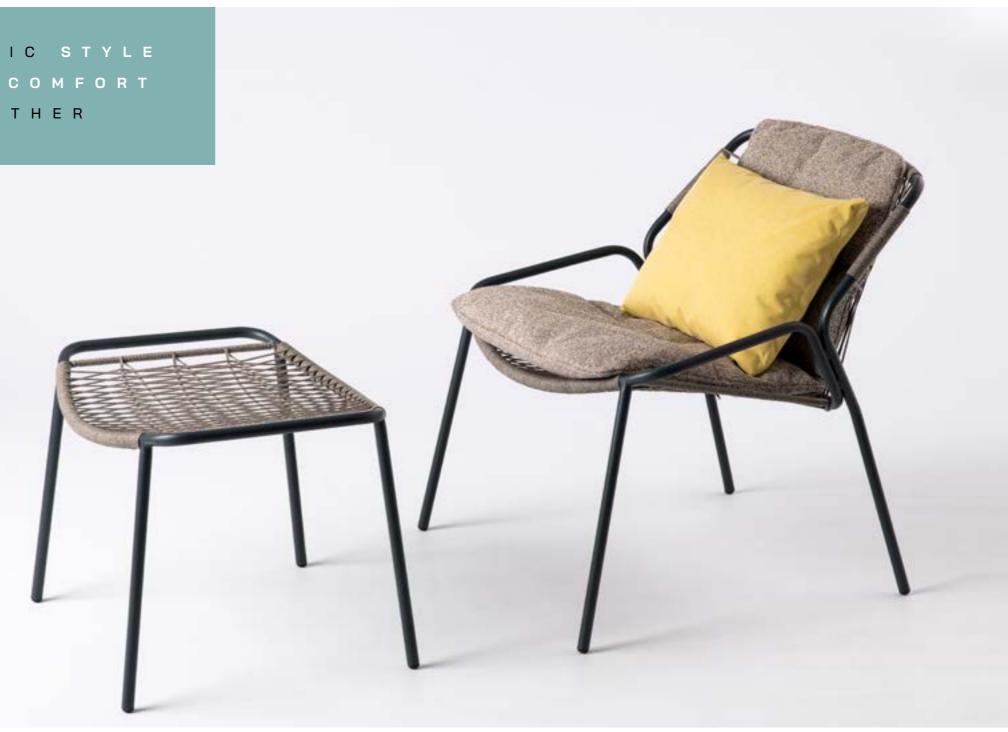

# **GROF ARMCHAIR**

The elegant garden armchair in the combination of a powder coated metal frame and outdoor ropes reveals a wealth of details, which makes it a unique and desirable piece of furniture. The main emphasis is on the backrest and armrests, which in their synergy create an ergonomic form, providing maximum sitting comfort.

 $\overset{\circ}{\Box}$ 9 KG

YES

- 71

## <u>03</u>-single product

Beautiful, from every angle, armchair GROF is a star in our new collection.

GROF armchair provides a cozy feeling during a stay in the sun, reading a book or having a drink with your friends.