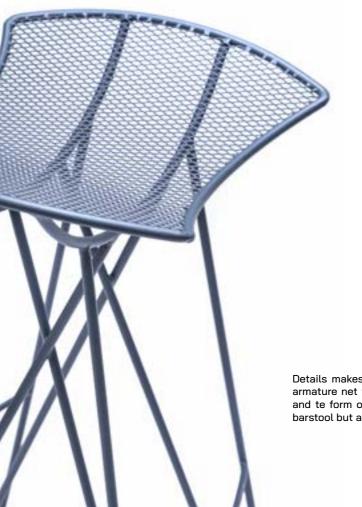

# LEI BARSTOOL

A light and transparent bar stool, characterized by its construction in the form of a mesh, at the same time urban and elegant, can be used both, indoors and in outdoor spaces, at the bars of restaurants or hotels.

W440 D430 H790 / HS 720

W470 D470 H 830

YES

Details makes difference. Knit of the armature net together with light legs and te form of it creates not only th barstool but a sculpture. **Termina bar, Belgrade** - Ready to host you for a perfect bier or glass of wine from barmen's selection. Get in the line and enjoy!