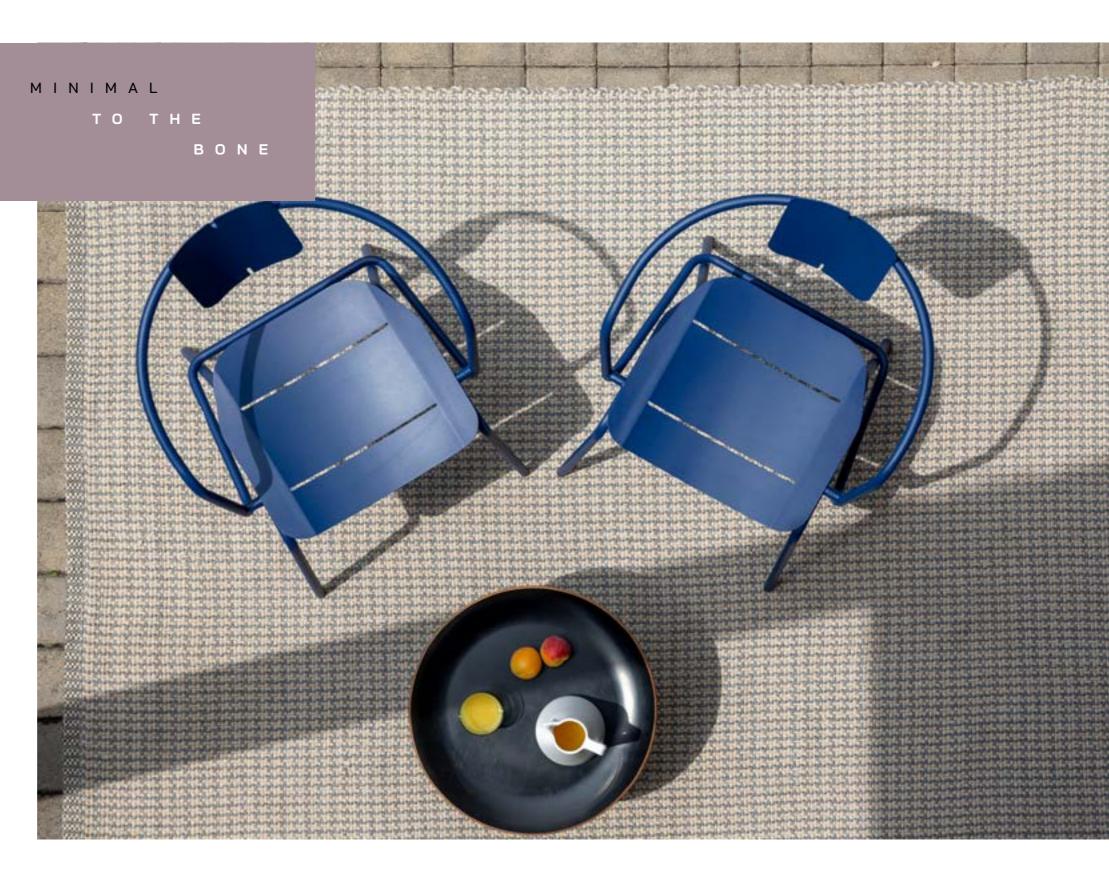

# **MINIMALIST CHAIR**

Strong in character Minimalist chair represents the very base of the whole Ataman collection. The chair has several variations considering the use of different kinds of seats and backrests.

\_\_\_\_\_ 7 KG

YES

\_

The key feature of its design lies in the structure made of three elements, two legs, placed in such harmonious order that gives a light and unique look to the Ataman Minimalist Chair.

**Ergonomics**, as one of the essen-tial features of the Minimalist chair, make it suitable for longer sitting in any environment.

Modern and striking, the chair exudes Japanese simplicity, which makes it dominant and worthy of attention.