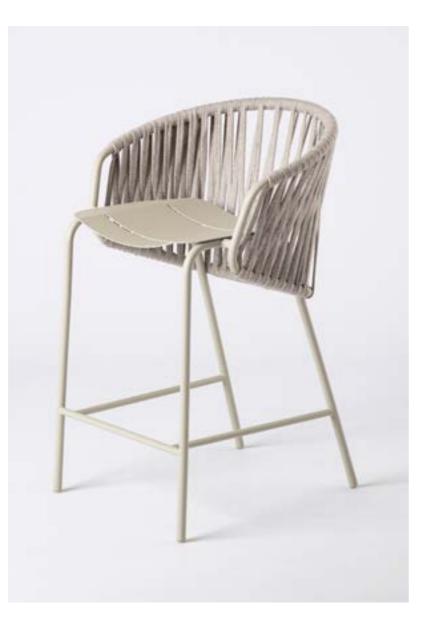

# ATAMAN BAR STOOLS

Kao vodeća linija Garda outdoor nameštaja, Ataman kolekcija se odlikuje bogatom paletom proizvoda koja okuplja stolice, fotelje, sofe, ležaljke, stolove i klub stolove.

Unutar same kolekcije postoje dve podkolekcije, Mesh i Leisure sa svojim karakterističnim dizajnom i upotrebom različitih vrsta materijala. Kombinacijom štofa,kanapa i metala nastaju razigrani proizvodi koji u zavisnosti od odabira materijala mogu biti ili vrlo jednostavni ili vrlo šik.

### B A R S T O O L L E I S U R E

This bar stool offers two high seating options, 65cm and 75cm with a plenty of comfort.

The combination of fabric, rope and metal creates playful products that, depending on the choice of material, can be either very simple or very chic.

### B A R S T O O L M E S H

The extended version of the chair with distinctive Mesh contours, Ataman Mesh Bar Stool serves for sitting in bars next to counters or at high tables.

THE DAY DREMER'S

DREAM