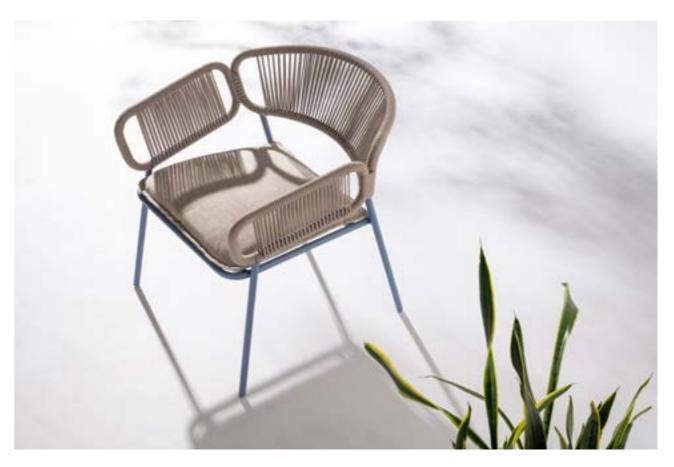

# **MESH ARMCHAIR**

Ataman Mesh armchair beside its recognizable look stands out with comfort as well. Its cozy seat provides instant relaxation with a feeling of a gentle hug, leaving the user with a smile.

YES

\_

The mesh armchair is equally suitable for private outdoor spaces as well as hotel or restaurant gardens.

Choose metal and fabric of Ataman Mesh Armchair and let your rest zone speak for itself.

Ataman Mesh Armchair in the floral fabric is a real summer furnishing treat.

\_\_\_\_

Precise craft, quality and lovely details make Ataman Leisure Armchair the perfect spot for relaxing all your senses.

The recognizable steel structure and rope are intertwined in such harmony that each product exudes harmony and elegance.