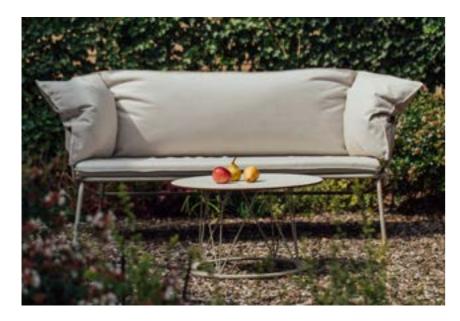

# LEISURE SOFA

The Ataman Leisure line is covered with ropes specially made for outdoor use, simultaneously giving warmth to the product and improving seat comfort.

The recognizable steel structure and rope are intertwined with such harmony, making each product exude balance and elegance.

The Leisure sofa fits ideally into smaller terraces without lacking the comfort and coziness one sofa should provide.

YES

The recognizable steel structure and rope are intertwined with such harmony, making each product exude balance and elegance.