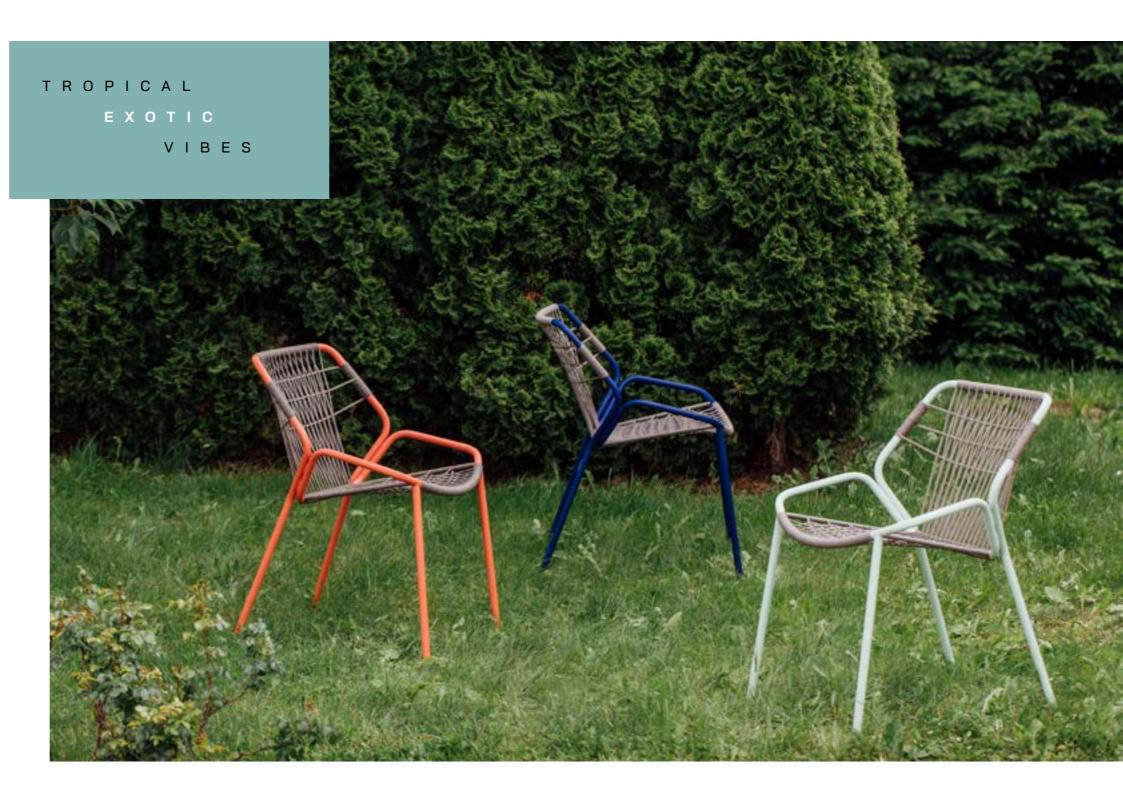

# **KAPUA CHAIR**

A harmonious combination of metal and rope gives Capua chair an exotic character. The light construction and thin outdoor rope make it airy and very light. The possibility of fitting one into the other makes it suitable for furnishing public facilities such as restaurants or bars.

 $\triangle$ 4 KG

YES

- 77 --

Private villa, Povlen mountain

Capua chair is the winner of the IDA - International Design Awards 2018 award for design in the selection of the best outdoor products.

\_\_\_\_\_

Capua chair is the winner of the IDA - International Design Awards 2018 award for design in the selection of the best outdoor products.

EXOTIC STYLE TOGETHER