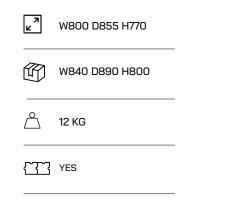

# **MODULAR SOFA**

This system of single and two-seater sofas offers unlimited possibilities for combining. This modular sofa is a mini collection of products that is an ideal option for solving large spatial organizations. Considering the complexity of the product, com-fort is at the highest level, inviting you to lounge and enjoy.

Sizes of this product are variable, depending od modue choice. Given dimensions are for the smallest module unit, used as a base for further development of modular sofa.