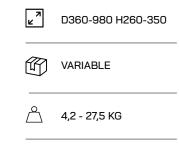

Sizes of this product are variable, depending od modue choice. Given dimensions are for the smallest module unit, used as a base for further development of modular sofa.