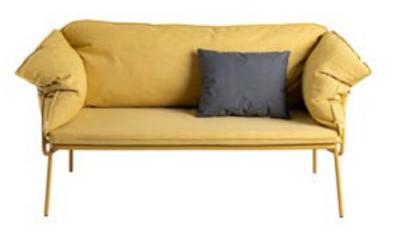

# LEISURE SOFA

The Ataman Leisure line is covered with ropes specially made for outdoor use, simultaneously giving warmth to the product and improving seat comfort.

The recognizable steel structure and rope are intertwined with such harmony, making each product exude balance and elegance.

The Leisure sofa fits ideally into smaller terraces without lacking the comfort and coziness one sofa should provide.

YES

The recognizable steel structure and rope are intertwined with such harmony, making each product exude balance and elegance.