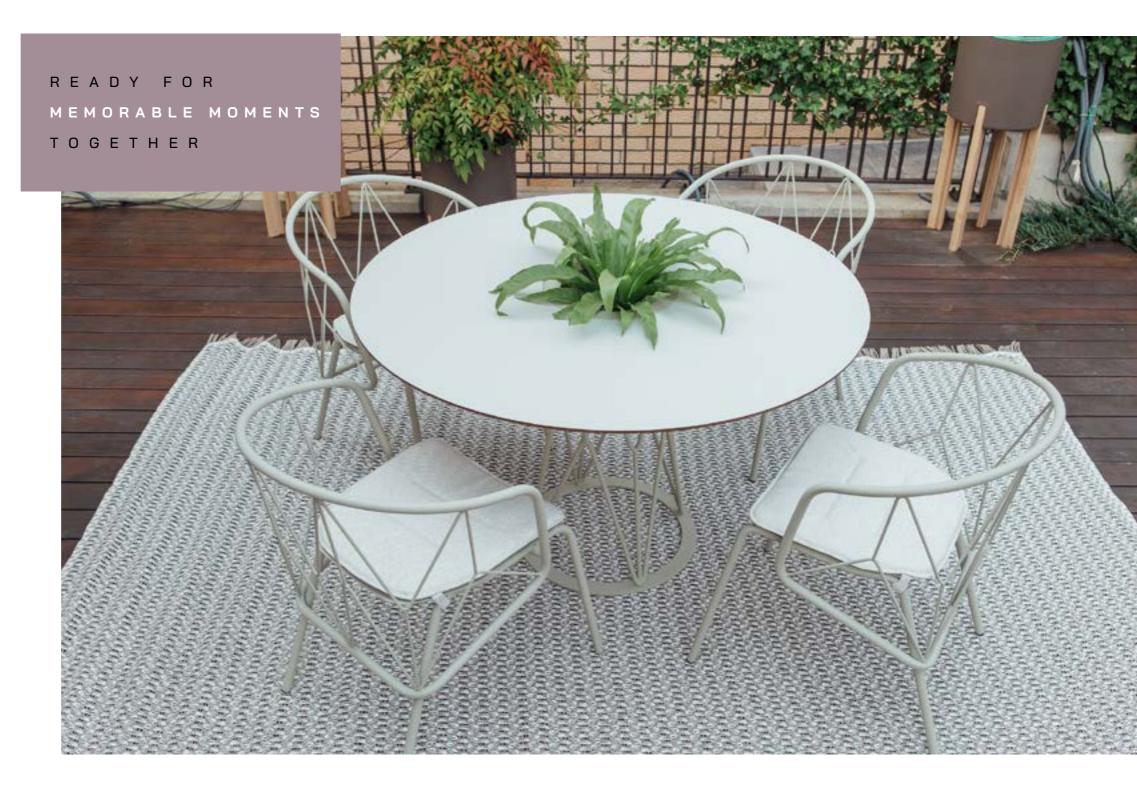

# MASH TABLE

Magnificent in form and style, Ataman Mesh tables are indispensable furniture for socializing with delicious bites in an outdoor setting. The elegant appearance of the metal is rounded by a thin HPL panel, which, in the case of a round table, has a reserved multi-purpose space in the middle for a pot with a plant or a bottle of your favorite drink.

Combination of HPL material, mesh metal and a flower can change the chatacter of your Ataman Mesh Table.

READY FOR MEMORABLE MOMENTS TOGETHER