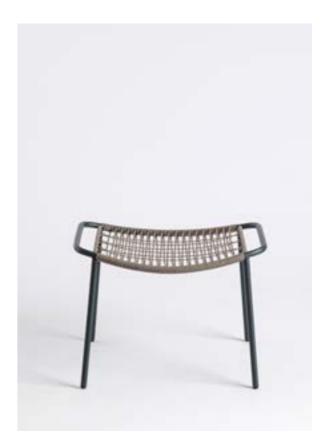

The charming Kapua pouf, or stool, with its compact dimensions, is a perfect accessory for resting the legs when using an armchair or sofa.

Å 3.5KG

YES

Combination of metal and rope results with a clever balance of clean surfacees and rustic rope net.

\_\_\_\_\_

\_\_\_\_

In addition, this stool is also suitable for sitting. Very comfortably.