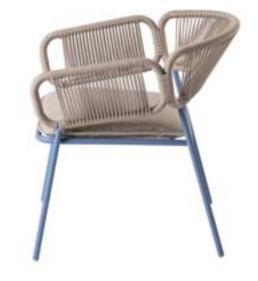

# **KAPUA CHAIR**

A harmonious combination of metal and rope gives Capua chair an exotic character. The light construction and thin outdoor rope make it airy and very light. The possibility of fitting one into the other makes it suitable for furnishing public facilities such as restaurants or bars.

 $\triangle$ 4 KG

YES

- 77 --

Private villa, Povlen mountain

Capua chair is the winner of the IDA - International Design Awards 2018 award for design in the selection of the best outdoor products.

\_\_\_\_\_

Capua chair is the winner of the IDA - International Design Awards 2018 award for design in the selection of the best outdoor products.

EXOTIC STYLE TOGETHER