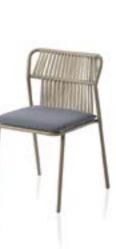

Holes on the seats of the chairs and slits on the backrests prevent water from collecting and retaining and allow for easier moving of the furniture.

BIANCA Chair

☑ W510 D550 H800 S450 **Easy storage:** YES

BIANCA Table

🖉 Ø800 V750 Ø900 V750 ₽

BIANCA Chair with armrests

☑ W560 D550 H800 S450 H Easy storage: YES

BERG Table

- ☑ W700 D700 H750
- ☑ W800 D800 H750

NERO Chair

☑ W510 D550 H800 S450