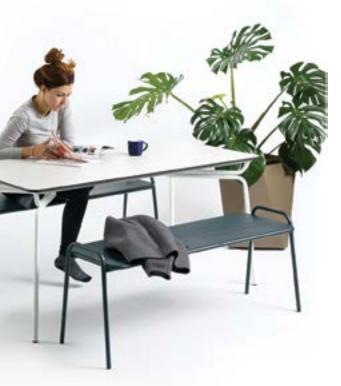

# **TOTEM BENCH**

As an "extended arm" of the Totem chair, the bench can be used in combination with the table or separately in a secluded corner of the terrace or yard. Standing out with its smart design, the TOTEM bench fits perfectly into public spaces, even into modern coworking open work environments.

# W1320 D660 H780 Image: W1360 D700 H810 Image: W1360 D700 H810</td

Pavillion, Beograd - Kao vodeća linija Gar-da outdoor nameštaja, Ataman kolekcija se odlikuje bogatom paletom proizvoda koja okuplja stolice, fotelje, sofe, ležaljke, stolove i klub stolove.