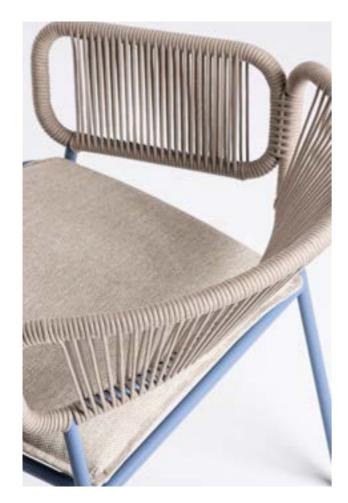

# <u>COLLECTION</u> <u>O1</u> — ATAMAN

Ataman is the flagship line of GARDA outdoor furniture which enhances every space with an aura of luxury and gives it a striking character. It is aimed at modern hedonists, who value comfort and enjoy the details. The collection includes a rich range of outdoor products - chairs, armchairs, sofas, lounge chairs, tables, and club tables.

Within the collection itself, there are two sub-collections, Mesh and Leisure. The Mesh collection plays with the strength of intertwined metal and the tenderness of soft cushions and fabrics, while the products from the Leisure range, recognizable by the ropes specially created for outdoor use, give a feeling of warmth and uniqueness. With different combinations of fabrics, rope, and metal, playful products are created with a sensibility that ranges from minimalistic to very chic.

# **MESH ARMCHAIR**

Ataman Mesh armchair beside its recognizable look stands out with comfort as well. Its cozy seat provides instant relaxation with a feeling of a gentle hug, leaving the user with a smile.

YES

\_

The mesh armchair is equally suitable for private outdoor spaces as well as hotel or restaurant gardens.

Choose metal and fabric of Ataman Mesh Armchair and let your rest zone speak for itself.

Ataman Mesh Armchair in the floral fabric is a real summer furnishing treat.