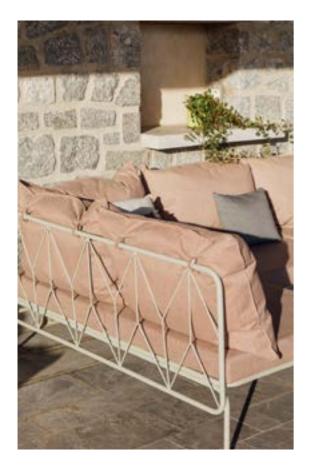

# LEISURE SOFA

The Ataman Leisure line is covered with ropes specially made for outdoor use, simultaneously giving warmth to the product and improving seat comfort.

The recognizable steel structure and rope are intertwined with such harmony, making each product exude balance and elegance.

The Leisure sofa fits ideally into smaller terraces without lacking the comfort and coziness one sofa should provide.

YES

The recognizable steel structure and rope are intertwined with such harmony, making each product exude balance and elegance.

LEISURE-

NESS

U N C O V E R E D

- 42 ----

Cafe HUGO, Belgrade - Always nice to have a drink at a spot