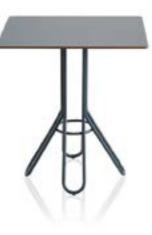

# TOTEM TABLE DINER

Following the identity of the collection, the table has a doubling of the pipe, like the detail of the back of the chair. With a light construction and breaking up the monolithic plate with thin and defined perforations, the notion of the weight of the table as a metal unit was broken, and an elegant form was obtained.

| _7<br>⊻        | W2000 D900 H770 |
|----------------|-----------------|
| G              | W2050 D950 H800 |
| Å              | 37KG            |
| {~ <b>1</b> ~3 | NO              |

DINE