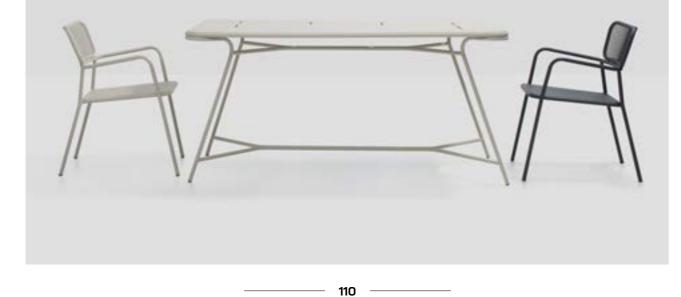

# TOTEM TABLE DINER

Following the identity of the collection, the table has a doubling of the pipe, like the detail of the back of the chair. With a light construction and breaking up the monolithic plate with thin and defined perforations, the notion of the weight of the table as a metal unit was broken, and an elegant form was obtained.

| _7<br>⊻        | W2000 D900 H770 |
|----------------|-----------------|
| G              | W2050 D950 H800 |
| Å              | 37KG            |
| {~ <b>1</b> ~3 | NO              |

DINE

# TOTEM TABLE SMALL

Following the identity of the collection, the table has a doubling of the pipe, like the detail of the back of the chair. With a light construction and breaking up the monolithic plate with thin and defined perforations, the notion of the weight of the table as a metal unit was broken, and an elegant form was obtained.

| 2<br>2     | W900 D900 H770   |
|------------|------------------|
| Ĩ          | W 950 D 950 H800 |
|            | 18KG             |
| <u>[</u> ] | NO               |

Very usefull and adaptable to any space.