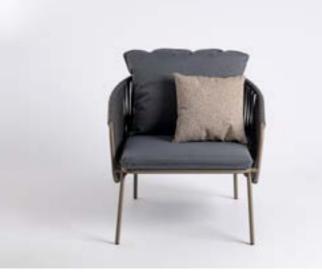

# **MESH ARMCHAIR**

Ataman Mesh armchair beside its recognizable look stands out with comfort as well. Its cozy seat provides instant relaxation with a feeling of a gentle hug, leaving the user with a smile.

YES

\_

The mesh armchair is equally suitable for private outdoor spaces as well as hotel or restaurant gardens.

Choose metal and fabric of Ataman Mesh Armchair and let your rest zone speak for itself.

Ataman Mesh Armchair in the floral fabric is a real summer furnishing treat.