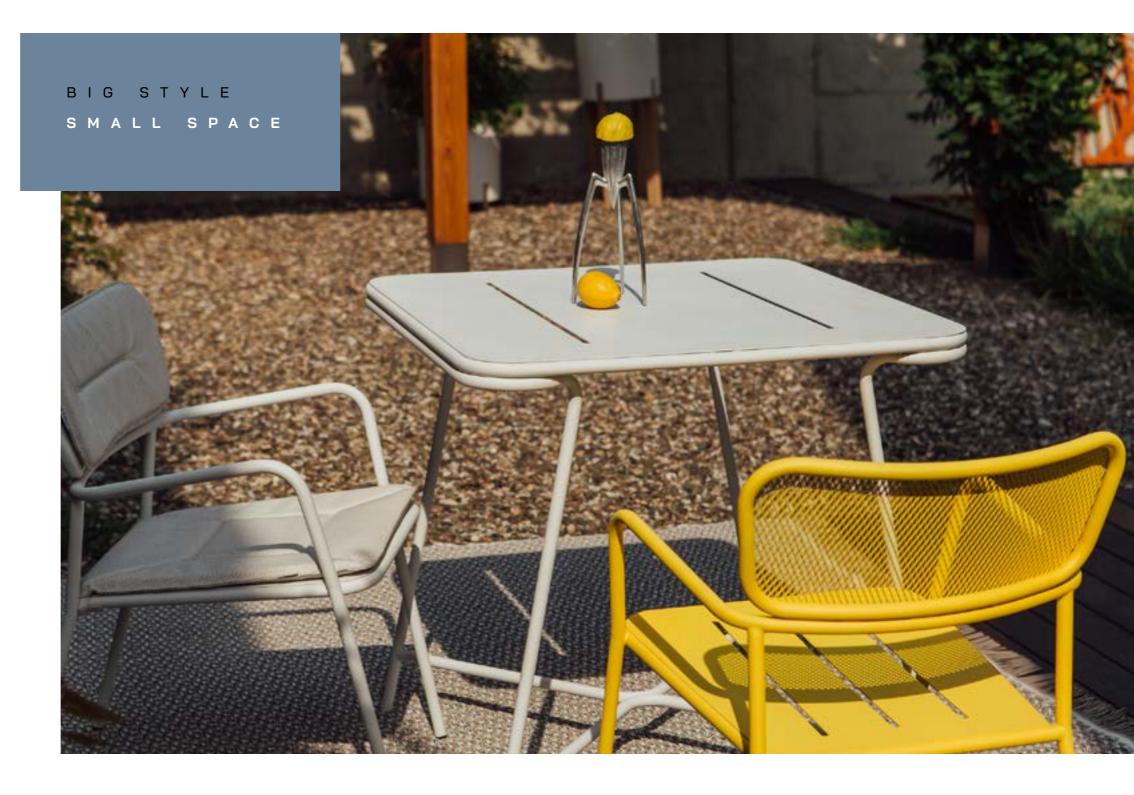

# TOTEM TABLE SMALL

Following the identity of the collection, the table has a doubling of the pipe, like the detail of the back of the chair. With a light construction and breaking up the monolithic plate with thin and defined perforations, the notion of the weight of the table as a metal unit was broken, and an elegant form was obtained.

| 2<br>2     | W900 D900 H770   |
|------------|------------------|
| Ĩ          | W 950 D 950 H800 |
|            | 18KG             |
| <u>[</u> ] | NO               |

Very usefull and adaptable to any space.