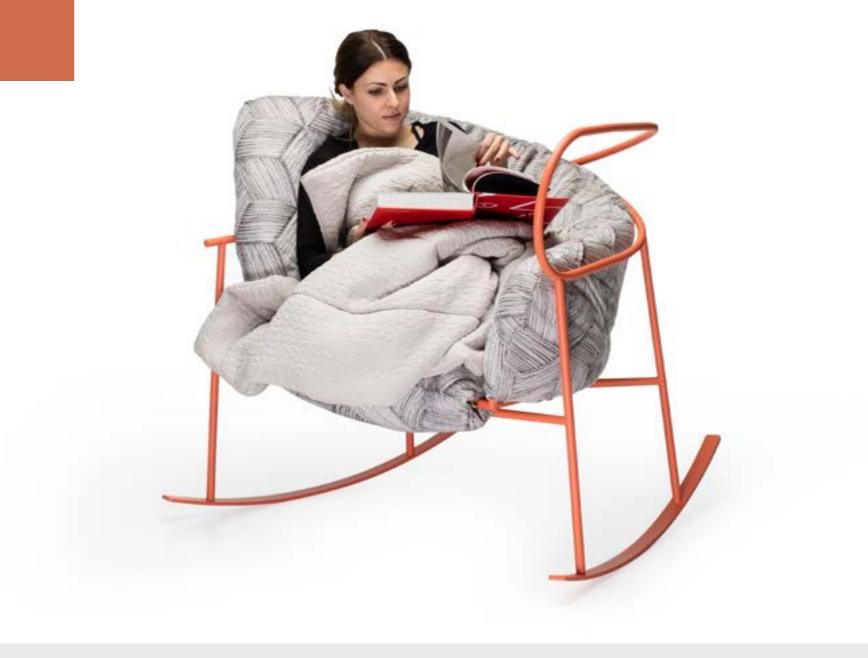

# NIDO ARMCHAIR

NIDO serves to embrace and provide all the warmth and comfort of sitting. The feeling of enjoyment is enhanced through rocking, which Nido enables, like in a child's cradle.

\_ 7 ⊻

W1220 D990 H1010 / HS 450

W1250 D1100 H 1030

\_\_\_\_ 28 KG

NO

Behing complex construction we can feel comfort and ergonomy that will swing us into the daydreaming. Complete feel of joy is brought with its cozy "nest" that permits you to tuck in while reading a book or even taking a nap.

## DREAM

During the off season, there's a fluffy blanket to protect you on a colder days, which could be a perfect match for staying outside almost all the year.