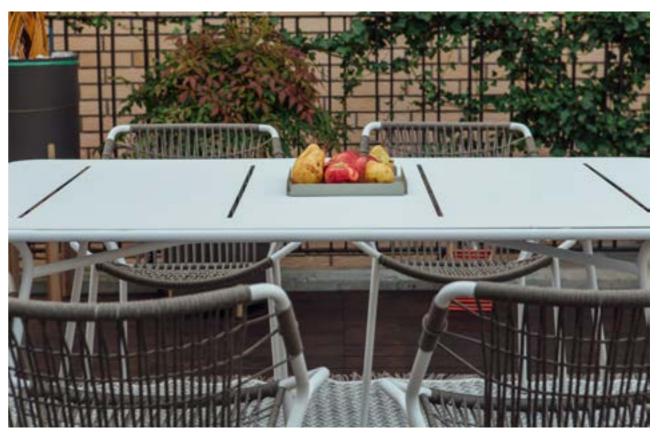

# TOTEM TABLE DINER

Following the identity of the collection, the table has a doubling of the pipe, like the detail of the back of the chair. With a light construction and breaking up the monolithic plate with thin and defined perforations, the notion of the weight of the table as a metal unit was broken, and an elegant form was obtained.

## OUTSIDE:

## TOGETHER

Private garden in Valjevo - this table gather the family and friends around.

Elegant curves and perfect color finish of metal gives smooth shape designe for you and memorable moments of happiness together with family and friends.