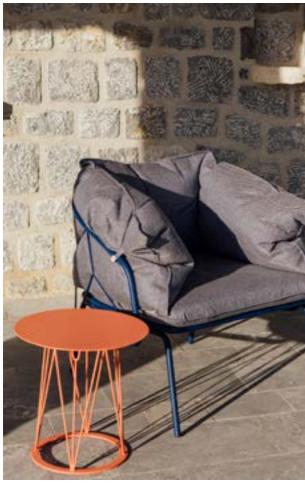

# LEISURE SOFA

The Ataman Leisure line is covered with ropes specially made for outdoor use, simultaneously giving warmth to the product and improving seat comfort.

The recognizable steel structure and rope are intertwined with such harmony, making each product exude balance and elegance.

The Leisure sofa fits ideally into smaller terraces without lacking the comfort and coziness one sofa should provide.

YES

The recognizable steel structure and rope are intertwined with such harmony, making each product exude balance and elegance.

LEISURE-

NESS

U N C O V E R E D

- 42 ----

Cafe HUGO, Belgrade - Always nice to have a drink at a spot