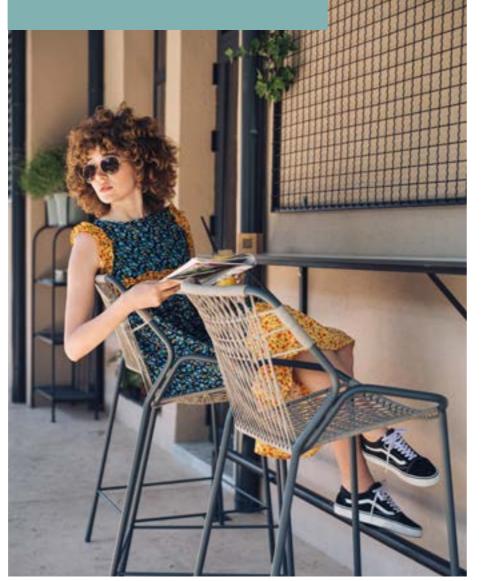

# ATAMAN BAR STOOLS

Kao vodeća linija Garda outdoor nameštaja, Ataman kolekcija se odlikuje bogatom paletom proizvoda koja okuplja stolice, fotelje, sofe, ležaljke, stolove i klub stolove.

Unutar same kolekcije postoje dve podkolekcije, Mesh i Leisure sa svojim karakterističnim dizajnom i upotrebom različitih vrsta materijala. Kombinacijom štofa,kanapa i metala nastaju razigrani proizvodi koji u zavisnosti od odabira materijala mogu biti ili vrlo jednostavni ili vrlo šik.

### B A R S T O O L L E I S U R E

This bar stool offers two high seating options, 65cm and 75cm with a plenty of comfort.

The combination of fabric, rope and metal creates playful products that, depending on the choice of material, can be either very simple or very chic.

### B A R S T O O L M E S H

The extended version of the chair with distinctive Mesh contours, Ataman Mesh Bar Stool serves for sitting in bars next to counters or at high tables.

THE DAY DREMER'S

DREAM