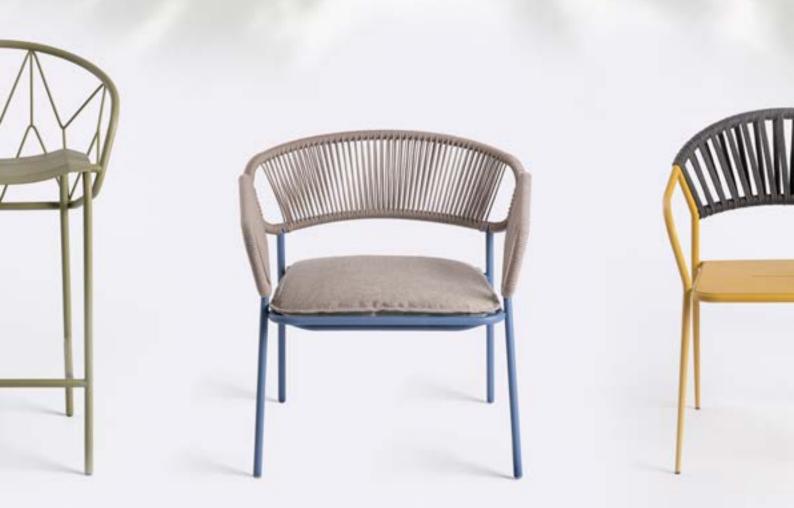

# <u>COLLECTION</u> <u>O1</u> — ATAMAN

Ataman is the flagship line of GARDA outdoor furniture which enhances every space with an aura of luxury and gives it a striking character. It is aimed at modern hedonists, who value comfort and enjoy the details. The collection includes a rich range of outdoor products - chairs, armchairs, sofas, lounge chairs, tables, and club tables.

Within the collection itself, there are two sub-collections, Mesh and Leisure. The Mesh collection plays with the strength of intertwined metal and the tenderness of soft cushions and fabrics, while the products from the Leisure range, recognizable by the ropes specially created for outdoor use, give a feeling of warmth and uniqueness. With different combinations of fabrics, rope, and metal, playful products are created with a sensibility that ranges from minimalistic to very chic.