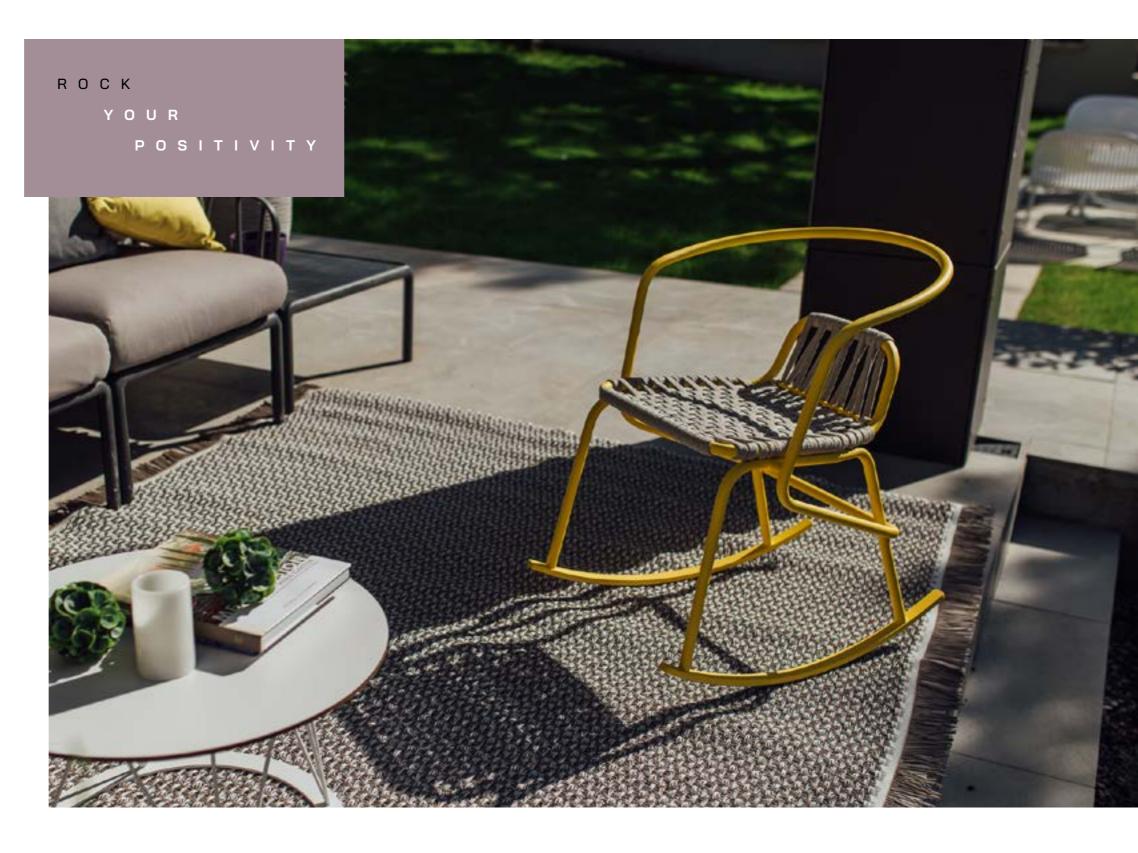

# **ROCKIN' CHAIR**

A special place in the Ataman collection is reserved for the Rockin' chair distinguished both by its swing moment and design.

Its unique seat with a woven rope filling gives it a light and smooth look followed by a precise craft and lovely details.

₩600 D690 H760
 ₩640 D720 H770
 10 KG

YES

#### <u>01</u>-ATAMANCOLLECTION

With its timeless design, the Rock-in' chair stands out in any environment.

It won the Archiproducts Design Awards 2019 for the best outdoor products.

— 27 —

\_\_\_\_

Crafted with precision and designed for comfort, this armchair offers a unique blend of serenity and style.