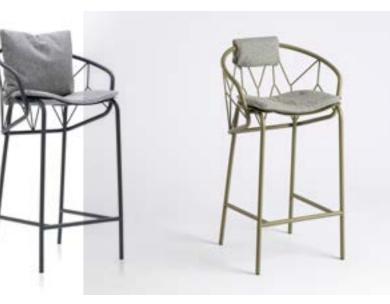

# ATAMAN BAR STOOLS

Kao vodeća linija Garda outdoor nameštaja, Ataman kolekcija se odlikuje bogatom paletom proizvoda koja okuplja stolice, fotelje, sofe, ležaljke, stolove i klub stolove.

Unutar same kolekcije postoje dve podkolekcije, Mesh i Leisure sa svojim karakterističnim dizajnom i upotrebom različitih vrsta materijala. Kombinacijom štofa,kanapa i metala nastaju razigrani proizvodi koji u zavisnosti od odabira materijala mogu biti ili vrlo jednostavni ili vrlo šik.

### B A R S T O O L L E I S U R E

This bar stool offers two high seating options, 65cm and 75cm with a plenty of comfort.

The combination of fabric, rope and metal creates playful products that, depending on the choice of material, can be either very simple or very chic.

### B A R S T O O L M E S H

The extended version of the chair with distinctive Mesh contours, Ataman Mesh Bar Stool serves for sitting in bars next to counters or at high tables.

THE DAY DREMER'S

DREAM