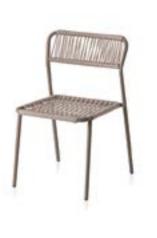

# <u>04</u> — KAPUA

The Kapua collection represents the "wild" side of Garda and exudes an exotic note rather than a conventional luxury. It's characterized by the very light steel construction and the transparency of the form obtained by its thin outdoor ropes.

Ranked among the three main GARDA collections, the KAPUA collection consists of chairs, armchairs, sofas, stools, bar stools, and lounge chairs.

# **KAPUA CHAIR**

A harmonious combination of metal and rope gives Capua chair an exotic character. The light construction and thin outdoor rope make it airy and very light. The possibility of fitting one into the other makes it suitable for furnishing public facilities such as restaurants or bars.