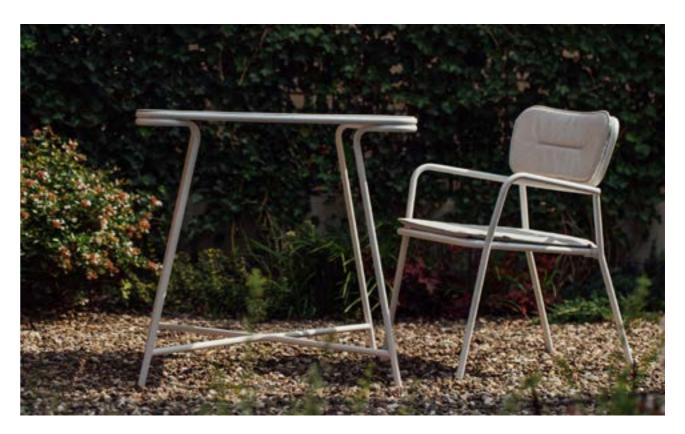

## COLLECTION <u>05</u> — TOTEM

Inspired by the cult of community, the TOTEM collection symbolizes the idea of connecting people during their relaxing outdoor gatherings. The collection consists of chairs, benches, and tables, and its main features are simplicity, light structure, and authentic and cheerful design.

# **TOTEM CHAIR**

The flagship product of the collection, the TOTEM chair is named after its most characteristic element - the backrest. Its ergonomic shape enhances the pleasure of sitting by making the chair comfortable even during prolonged use, while additional cushions for the seat and backrest complete this experience even more. Both cushions are easily attached and detached with the help of magnets, which is suitable for public spaces or restaurants where timing is always crucial.

# TOTEM TABLE DINER

Following the identity of the collection, the table has a doubling of the pipe, like the detail of the back of the chair. With a light construction and breaking up the monolithic plate with thin and defined perforations, the notion of the weight of the table as a metal unit was broken, and an elegant form was obtained.