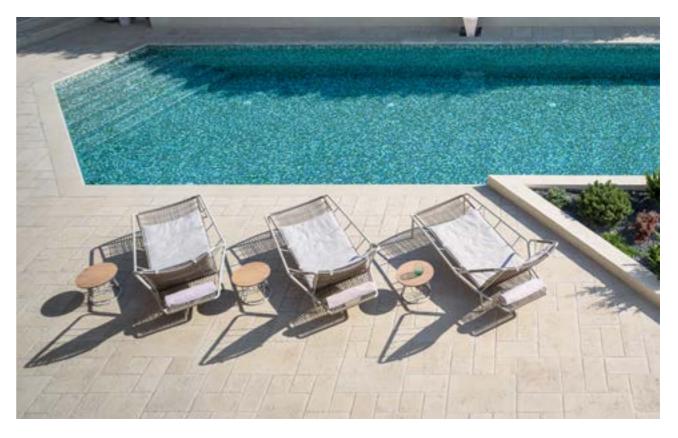

# MASH LOUNGER

As the pinnacle of the hedonistic experience, the Mash lounger has left and right backrest orientations. A combination of two loungers offers one large and comfortable area for relaxation, ideal for spending time in the sun near the pool.

₩2040 D760 H720
 ₩2120 D840 H760
 28 KG

YES

Lay and relax the senses on Ataman Mesh Lounger near a swimming pool and feel all the comfort provided by a recognizable structure form and cushions made from outdoor fabric in combination with an outdoor sponge filling.

37

**Fruska gora, Serbia** - Ataman Mesh lounger as part of the project for a private house yard with swimming pool