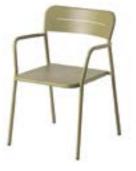

# **TOTEM CHAIR**

The flagship product of the collection, the TOTEM chair is named after its most characteristic element - the backrest. Its ergonomic shape enhances the pleasure of sitting by making the chair comfortable even during prolonged use, while additional cushions for the seat and backrest complete this experience even more. Both cushions are easily attached and detached with the help of magnets, which is suitable for public spaces or restaurants where timing is always crucial.

TOTEM chair is GARDA's first ever awarded product Totem Chair backrest has two variations, with or without a perforated back plate. The addition of upholstered cushion makes the chair even more comfortable.

Totem chairs, in addition to their aesthetics, are very practical. The ability to fit one chair into another is a plus for any chair, and it is the same for TOTEM.

Fitting 3-4 pieces of chairs makes their transport and storage simple and easy.