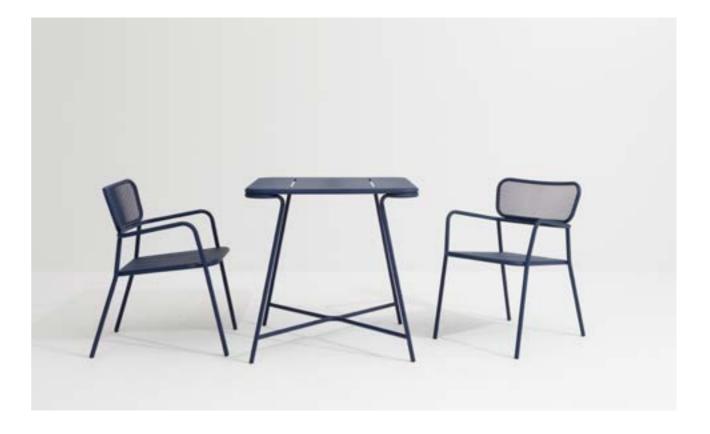

## COLLECTION <u>05</u> — TOTEM

Inspired by the cult of community, the TOTEM collection symbolizes the idea of connecting people during their relaxing outdoor gatherings. The collection consists of chairs, benches, and tables, and its main features are simplicity, light structure, and authentic and cheerful design.

# **TOTEM CHAIR**

The flagship product of the collection, the TOTEM chair is named after its most characteristic element - the backrest. Its ergonomic shape enhances the pleasure of sitting by making the chair comfortable even during prolonged use, while additional cushions for the seat and backrest complete this experience even more. Both cushions are easily attached and detached with the help of magnets, which is suitable for public spaces or restaurants where timing is always crucial.

# TOTEM TABLE DINER

Following the identity of the collection, the table has a doubling of the pipe, like the detail of the back of the chair. With a light construction and breaking up the monolithic plate with thin and defined perforations, the notion of the weight of the table as a metal unit was broken, and an elegant form was obtained.