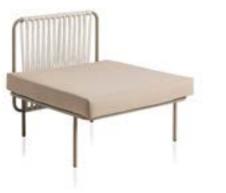

# **TOTEM BENCH**

As an "extended arm" of the Totem chair, the bench can be used in combination with the table or separately in a secluded corner of the terrace or yard. Standing out with its smart design, the TOTEM bench fits perfectly into public spaces, even into modern coworking open work environments.

# W1320 D660 H780 Image: W1360 D700 H810 Image: W1360 D700 H810</td

Pavillion, Beograd - Kao vodeća linija Gar-da outdoor nameštaja, Ataman kolekcija se odlikuje bogatom paletom proizvoda koja okuplja stolice, fotelje, sofe, ležaljke, stolove i klub stolove.