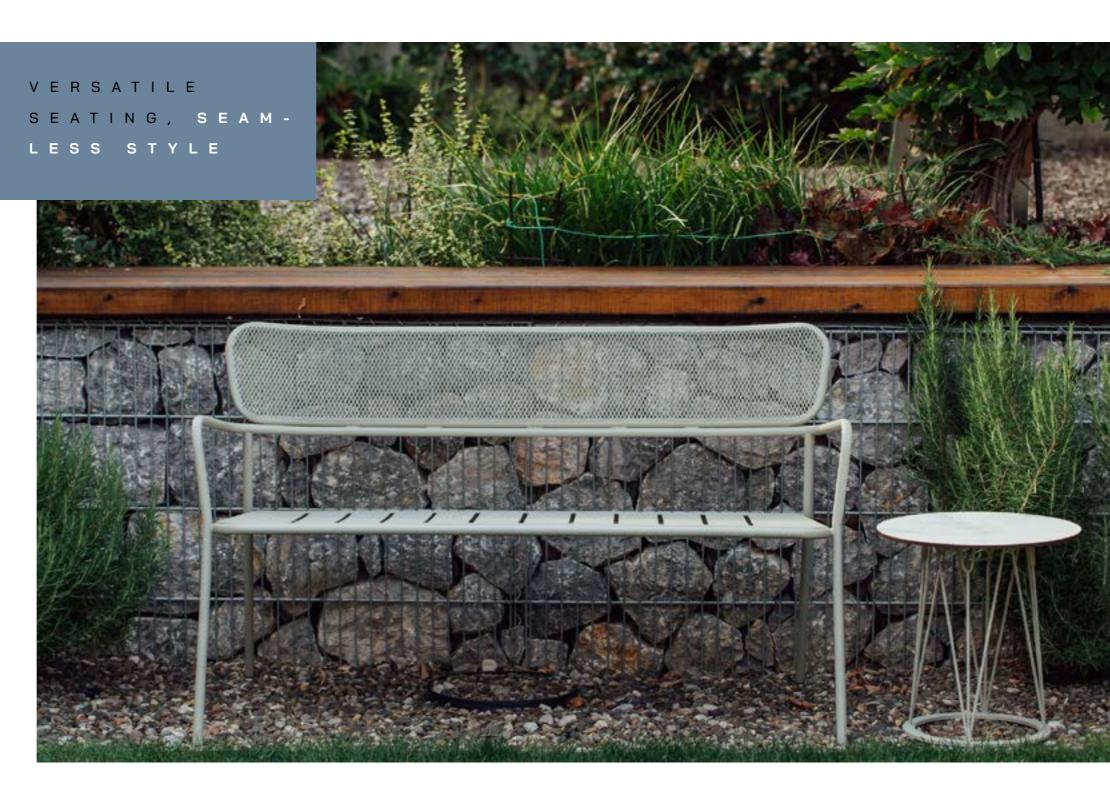

# **TOTEM BENCH**

As an "extended arm" of the Totem chair, the bench can be used in combination with the table or separately in a secluded corner of the terrace or yard. Standing out with its smart design, the TOTEM bench fits perfectly into public spaces, even into modern coworking open work environments.

# W1320 D660 H780 Image: W1360 D700 H810 Image: W1360 D700 H810</td

Pavillion, Beograd - Kao vodeća linija Gar-da outdoor nameštaja, Ataman kolekcija se odlikuje bogatom paletom proizvoda koja okuplja stolice, fotelje, sofe, ležaljke, stolove i klub stolove.