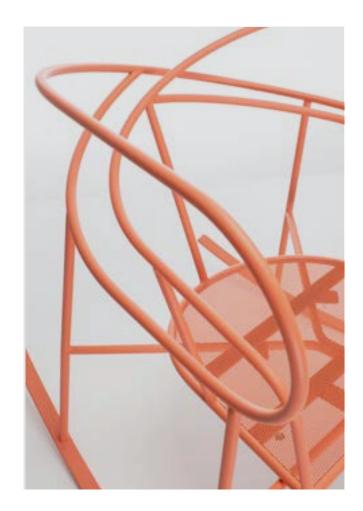

# NIDO ARMCHAIR

NIDO serves to embrace and provide all the warmth and comfort of sitting. The feeling of enjoyment is enhanced through rocking, which Nido enables, like in a child's cradle.

\_ 7 ⊻

W1220 D990 H1010 / HS 450

W1250 D1100 H 1030

\_\_\_\_ 28 KG

NO

Behing complex construction we can feel comfort and ergonomy that will swing us into the daydreaming. Complete feel of joy is brought with its cozy "nest" that permits you to tuck in while reading a book or even taking a nap.