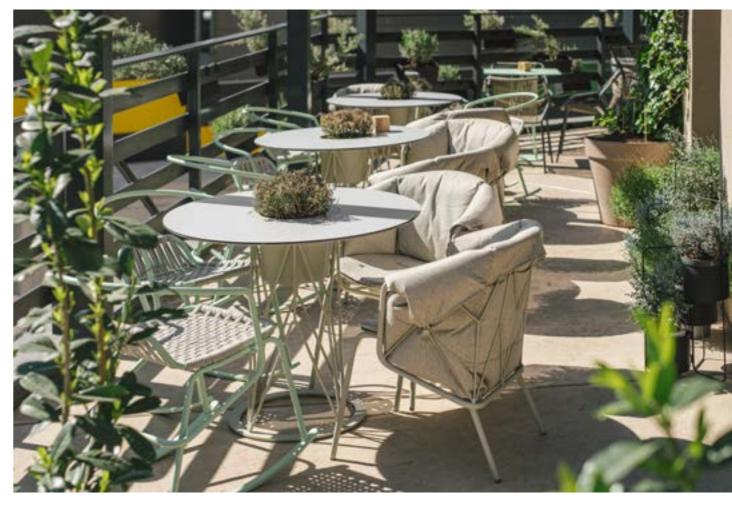

## **CLUB TABLES**

Mesh club tables are ideally combined with Mesh armchairs and sofas. The difference in dimensions and heights allows the folding of the coffee tables to obtain a dynamic rhythm in the organization of the space.

Ataman Mesh side tables are perfect match in both outdoor and indoor spaces.

Coming in four different sizes, tables offer possibility of choosing between two different types of table tops, Metal and HPL.

# MASH TABLE

Magnificent in form and style, Ataman Mesh tables are indispensable furniture for socializing with delicious bites in an outdoor setting. The elegant appearance of the metal is rounded by a thin HPL panel, which, in the case of a round table, has a reserved multi-purpose space in the middle for a pot with a plant or a bottle of your favorite drink.

Combination of HPL material, mesh metal and a flower can change the chatacter of your Ataman Mesh Table.

READY FOR MEMORABLE MOMENTS TOGETHER