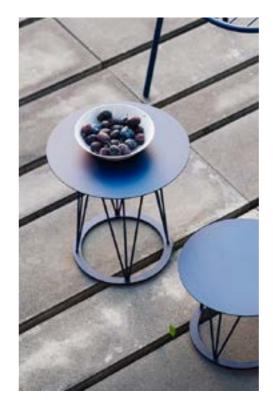

# **SMAK COFFEE TABLES**

Simple and elegant coffee tables that, when overlapped, reveal a true play of shadows emphasizing their bold character. Available in three different sizes, coffee tables SMAK provide unlimited modularity and are an excellent choice for defining spatial units in combination with armchairs or sofas.

w 600, d 630, H 760

W 700, D 690, H 850

0 kg 12.5 kg

YES

Smak Club coffee tables are designed especially for your precious time spent outside.

BOLD CHARACTER

Smak

| coffee tables | — S I | NG | LΕ | Ρ | R | 0 | D | U | С | Т |
|---------------|-------|----|----|---|---|---|---|---|---|---|
|---------------|-------|----|----|---|---|---|---|---|---|---|